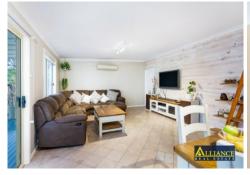

## Offering:

- 3 bedrooms with built-in wardrobes + study/home office
- Modern main bathroom with instantaneous gas hot water
- Well maintained kitchen with dishwasher and huge walk in pantry
- Large open plan living and dining room with air conditioning
- Internal laundry with second toilet
- Timber deck overlooking the pool and low maintenance yard
- Single lock-up garage or teenage retreat/mancave, the choice is yours
- Off-street parking for a further 6+ cars, perfect for those with boats, caravans etc
- Land size 594.4sqm block (approx.) with a 15.24m frontage
- Plenty of options for the future to add a granny flat or duplex development (S.T.C.A.)