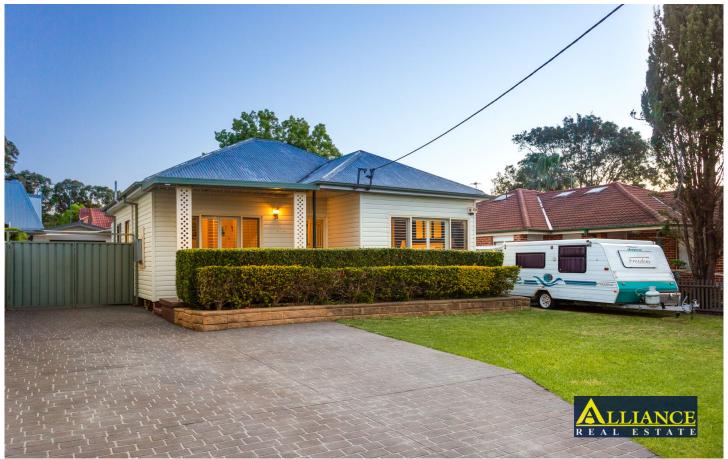

## 153 Marco Avenue Panania NSW

Sitting on a 594.4sqm block (approx.) with a 15.24m frontage this beautifully presented family home is ready to enjoy immediately with nothing to spend.

Ideally positioned within walking distance to Panania Train Station, schools and shops as well as a selection of parks and Panania Diggers RSL, this home will certainly appeal to a broad range of buyers and is sure to be a popular one.

## Offering:

- 3 bedrooms with built-in wardrobes + study/home office
- Modern main bathroom with instantaneous gas hot water
- Well maintained kitchen with dishwasher and huge walk in pantry
- Large open plan living and dining room with air conditioning
- Internal laundry with second toilet
- Timber deck overlooking the pool and low maintenance yard
- Single lock-up garage or teenage retreat/mancave, the choice is yours
- Off-street parking for a further 6+ cars, perfect for those with boats, caravans etc
- Land size 594.4sqm block (approx.) with a 15.24m frontage
- Plenty of options for the future to add a granny flat or duplex development (S.T.C.A.)

3 **4** 1 **4** 7 **4** 

**Price** : \$ 1,112,000 **Land Size** : 594.4 sqm

Domi Antalfy 02 9771 6115 domi@allianceaust.com.au

153 Marco Avenue, Panania

All reasonable care was taken in the preparation of this document, however no warranty is given to the accuracy of the information. Dimensions shown are approximate only. floorplan by www.opticoolstudios.com