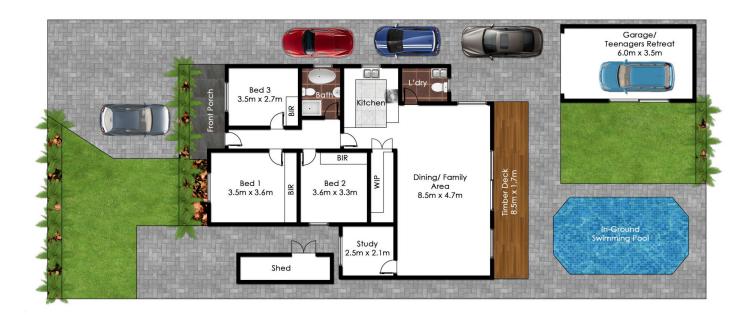

## 153 Marco Avenue Panania NSW

Sitting on a 594.4sqm block (approx.) with a 15.24m frontage this beautifully presented family home is ready to enjoy immediately with nothing to spend.

Ideally positioned within walking distance to Panania Train Station, schools and shops as well as a selection of parks and Panania Diggers RSL, this home will certainly appeal to a broad range of buyers and is sure to be a popular one.

## Offering:

- 3 bedrooms with built-in wardrobes + study/home office
- Modern main bathroom with instantaneous gas hot water
- Well maintained kitchen with dishwasher and huge walk in pantry
- Large open plan living and dining room with air conditioning
- Internal laundry with second toilet
- Timber deck overlooking the pool and low maintenance yard
- Single lock-up garage or teenage retreat/mancave, the choice is yours
- Off-street parking for a further 6+ cars, perfect for those with boats, caravans etc
- Land size 594.4sqm block (approx.) with a 15.24m frontage
- Plenty of options for the future to add a granny flat or duplex development (S.T.C.A.)