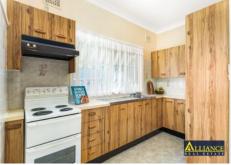

## Offering:

- Formal and informal living areas, both with air conditioning
- Original kitchen with adjacent dining
- Well kept main bathroom, internal laundry and second outside toilet
- Three bedrooms, main with large built-in wardrobe
- Large garage plus additional off-street parking for 2+ cars
- Large grassed yard
- Moments from the Georges River National Park and bus transport
- Picnic Point Public School and High School catchment zones
- Land Size 632.3sqm with a 16.154m frontage (approx.)
- Duplex potential (S.T.C.A.)