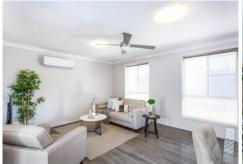

## Offering:

- Large open plan living and dining area with ceiling fan and air conditioning
- Modern kitchen with 900mm oven, dishwasher and breakfast bar
- 3 bedrooms, all equipped with ceiling fans, built-in wardrobes and freshly laid carpet
- Cleverly designed bathroom with double basins, freestanding bath and separate toilet
- Internal laundry + 2nd toilet
- Low maintenance grassed yard
- Single lock-up garage with internal access plus additional off-street parking
- Fresh paint and ample storage throughout
- Land size approx. 276sqm