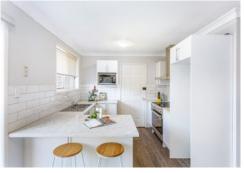

## Offering:

- Large open plan living and dining area with ceiling fan and air conditioning
- Modern kitchen with 900mm oven, dishwasher and breakfast bar
- 3 bedrooms, all equipped with ceiling fans, built-in wardrobes and freshly laid carpet
- Cleverly designed bathroom with double basins, freestanding bath and separate toilet
- Internal laundry + 2nd toilet
- Low maintenance grassed yard
- Single lock-up garage with internal access plus additional off-street parking
- Fresh paint and ample storage throughout
- Land size approx. 276sqm