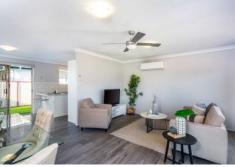

## Offering:

- Large open plan living and dining area with ceiling fan and air conditioning
- Modern kitchen with 900mm oven, dishwasher and breakfast bar
- 3 bedrooms, all equipped with ceiling fans, built-in wardrobes and freshly laid carpet
- Cleverly designed bathroom with double basins, freestanding bath and separate toilet
- Internal laundry + 2nd toilet
- Low maintenance grassed yard
- Single lock-up garage with internal access plus additional off-street parking
- Fresh paint and ample storage throughout
- Land size approx. 276sqm