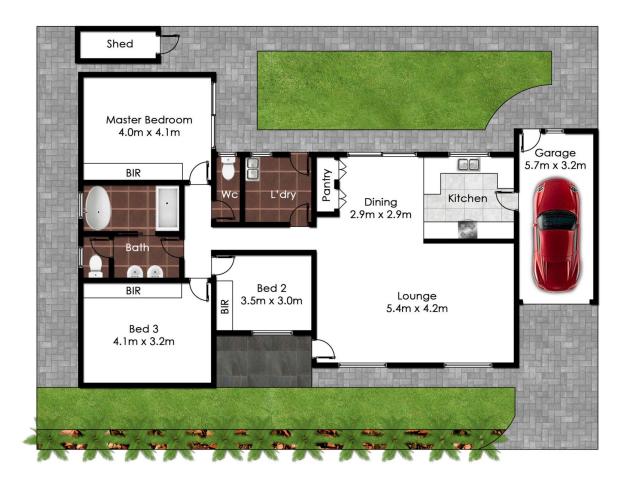

## 2/19 Broe Avenue East Hills NSW

Part of a small complex of just three with super low strata rates, this spacious villa is conveniently located just moments from East Hills Train Station and Shops, with no need for a car, yet room for two! Perfect for first home buyers, commuters, young couples, downsizers or investors, this property is sure to attract a lot of attention.

## Offering:

- Large open plan living and dining area with ceiling fan and air conditioning
- Modern kitchen with 900mm oven, dishwasher and breakfast bar
- 3 bedrooms, all equipped with ceiling fans, built-in wardrobes and freshly laid carpet
- Cleverly designed bathroom with double basins, freestanding bath and separate toilet
- Internal laundry + 2nd toilet
- Low maintenance grassed yard
- Single lock-up garage with internal access plus additional off-street parking
- Fresh paint and ample storage throughout
- Land size approx. 276sqm

3 📭 1 🖺 2 🖨

**Price** : \$ 743,000 **Land Size** : 276 sqm

Theo Kalinderidis 02 8112 8852 theo@allianceaust.com.au

Domi Antalfy 02 9771 6115 domi@allianceaust.com.au

2/19 Broe Ave, East Hills

All reasonable care was taken in the preparation of this document, however no warranty is given to the accuracy of the information. Dimensions shown are approximate only. floorplan by www.opticoolstudios.com