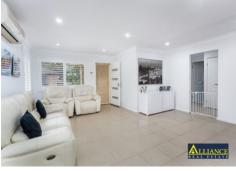

## Offering:

- Modern kitchen with stone benchtops overlooking the dining area
- Large living room with air conditioning
- 3 bedrooms with built-in wardrobes, main with air conditioning
- Stylish modern bathroom with separate bath and shower
- Plantation shutters throughout
- Single lock up garage + carport
- Easy care yard with large undercover alfresco area
- Short walk to schools and shops