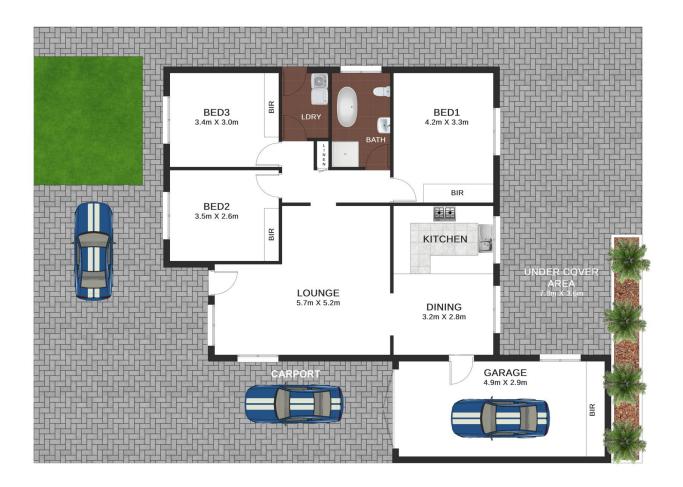

## 4/8 Lee Street Condell Park NSW

Peacefully nestled back from the street in a small complex of just 4, this immaculately presented 3 bedroom villa offers a no fuss, low maintenance lifestyle perfect for first home buyers, young families and those looking to downsize.

## Offering:

- Modern kitchen with stone benchtops overlooking the dining area
- Large living room with air conditioning
- 3 bedrooms with built-in wardrobes, main with air conditioning
- Stylish modern bathroom with separate bath and shower
- Plantation shutters throughout
- Single lock up garage + carport
- Easy care yard with large undercover alfresco area
- Short walk to schools and shops