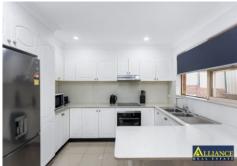

## Offering:

- Modern kitchen with stone benchtops overlooking the dining area
- Large living room with air conditioning
- 3 bedrooms with built-in wardrobes, main with air conditioning
- Stylish modern bathroom with separate bath and shower
- Plantation shutters throughout
- Single lock up garage + carport
- Easy care yard with large undercover alfresco area
- Short walk to schools and shops