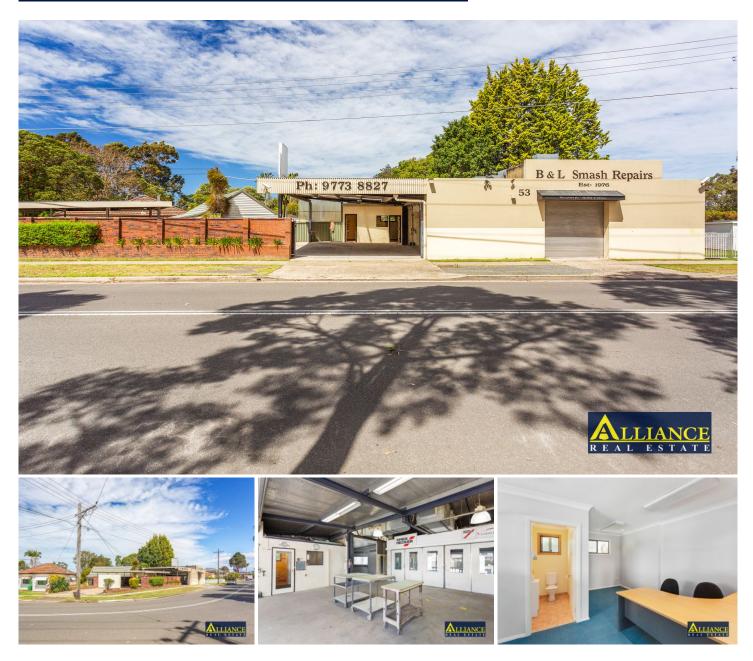

## 53 Lehn Road East Hills NSW

An ideal opportunity for the astute developer or investor to secure a property situated in a prime location.

- ? Former panel beating workshop & 2-bedroom house on the one title
- ? Currently Zoned R2
- ? Ideal opportunity to invest or occupy
- ? Sought after position offering 2 street frontages
- ? Substantial site of approx. 785m2 with a 40-metre frontage
- ? Just 500 metres to East Hills Train Station
- ? Tightly held position
- ? Ideal opportunity for developers, investors or occupiers

## 2 🛤 2 🚔 30 😭

 Price
 : \$ 1,400,000

 Land Size
 : 785 sqm

Andrew Prodromou 02 9771 6115 andrew@allianceaust.com.au

Rema Fakhoury 02 9771 6115 rema@allianceaust.com.au