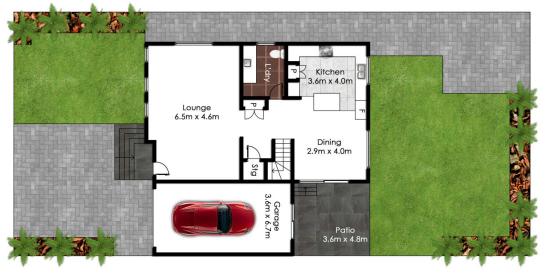

If you are looking for the ultimate in style, quality, size and finish then look no further.

From the large living and dining areas, to the state of the art kitchen with top of the range appliances, stone bench tops & a breakfast bar you will never have to compromise again.

The downstairs is tastefully tiled and has down lights throughout also featuring ducted air conditioning & alarm.

Extra-large landscaped rear yard which offers plenty of room for children to play, covered alfresco area and a large lock up garage to top this truly exceptional property.