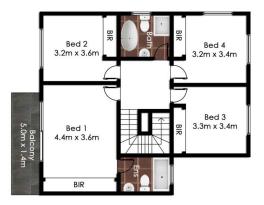

Offering 4 large bedrooms upstairs which feature built in robes & the main with walk in robe, luxury ensuite and its own large private balcony.

The luxury main bathroom which is straight out of the pages of a magazine.