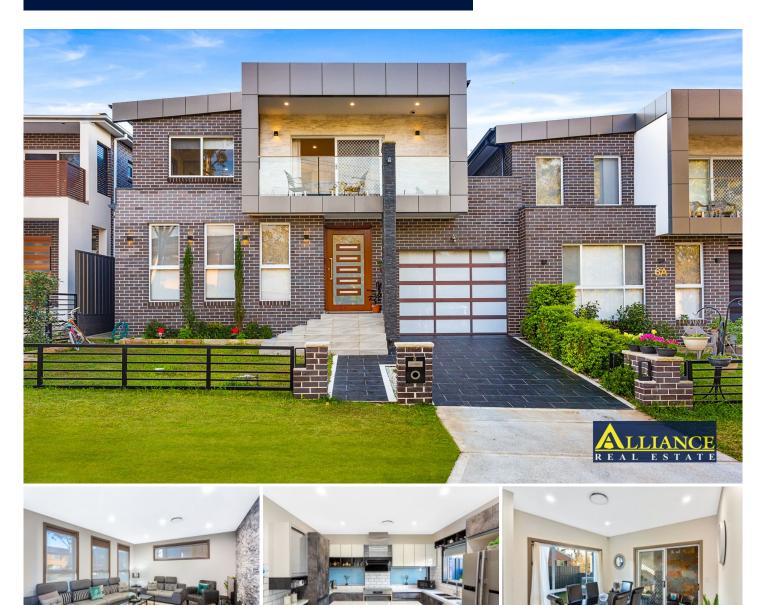

## 6 Samoa Avenue Picnic Point NSW

Sleek and ultra-contemporary with an inspired sense of light and space, this stunning duplex home has been designed for relaxed family living.

Defined by a selection of quality finishing's, spacious interiors and a fabulous free flowing floor plan this property is completed by an ultra-convenient setting and is supremely positioned in a quiet Cul De Sac.

If you are looking for the ultimate in style, quality, size and finish then look no further.

From the large living and dining areas, to the state of the art kitchen with top of the range appliances, stone bench tops & a breakfast bar you will never have to compromise again.

Offering 4 large bedrooms upstairs which feature built in robes & the main with walk in robe, luxury ensuite and its own large private balcony.

The luxury main bathroom which is straight out of the pages of a magazine.

The downstairs is tastefully tiled and has down lights throughout also featuring ducted air conditioning & alarm.

Extra-large landscaped rear yard which offers plenty of room for children to play, covered alfresco area and a large lock up garage to top this truly exceptional property.

So sit back, relax and enjoy the peace, privacy and convenience this home has to offer.

- ? 4 bedrooms with built ins & ensuite to the main
- ? Ultra-modern kitchen with dishwasher & top of the range appliances
- ? Large tiled living area + dining area off the kitchen
- ? Ultra-modern bathrooms, balconies off the bedrooms
- ? Lock up garage + storage & off street parking
- ? Walking distance to schools, parks & The Georges River

4 📭 2 🖺 2 🗬

Price : \$ 1,040,000 Land Size : 280 sqm

Andrew Prodromou 02 9771 6115 andrew@allianceaust.com.au

Rema Fakhoury 02 9771 6115 rema@allianceaust.com.au

6 Samoa Avenue, Picnic Point

All reasonable care was taken in the preparation of this document, however no warranty is given to the accuracy of the information. Dimensions shown are approximate only. floorplan by www.opticoolstudios.com