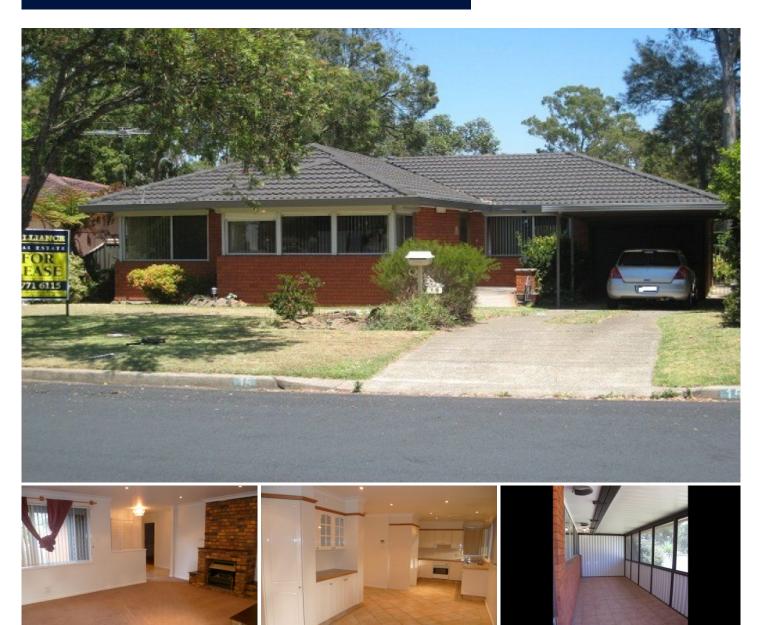

## 15 Raleigh Road Milperra NSW

A large family home, located in a quiet position, close to local schools, shops and bus transport.

This property offers 3 spacious bedrooms with built-in-wardrobes, a large family bathroom with a spa, and a huge open plan lounge and dining area with a modern kitchen offering quality appliances including a dishwasher.

Other internal features include an alarm system, ducted air-conditioning, ceiling fans and security shutters.

Outside offers a sunroom with a bushy outlook over the backyard and golf course, a pergola for entertaining, a garage, carport and heaps of off-street parking.