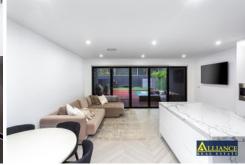

## Offering:

- Grand double door entry into an impressive light filled foyer with sky high ceiling
- Open plan living and dining area opening onto a generous alfresco entertaining area
- Bi-fold doors expanding the entire width of the house allowing for seamless indoor/outdoor entertaining
- Spectacular kitchen with calcutta stone benchtops, island bench with storage, dishwasher, built-in microwave, window splashback and 900mm electric oven with gas cooktop
- Mid-house courtyard, the perfect zone for a morning coffee or time out from the kids
- Internal laundry and full bathroom downstairs
- Four bedrooms upstairs, all with built ins, main with ensuite, walk in robe and balcony
- Stunning main bathroom with free standing bath and separate shower
- Additional living space upstairs, the perfect chill out space for the kids or perhaps a study desk/home office
- Low maintenance yard with sparkling in-ground pool
- Single 'showcase' garage (MUST SEE) + additional off-street parking