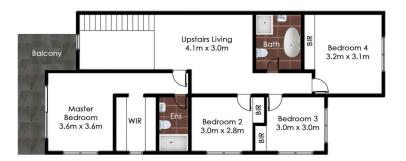

## Offering:

- Grand double door entry into an impressive light filled foyer with sky high ceiling
- Open plan living and dining area opening onto a generous alfresco entertaining area
- Bi-fold doors expanding the entire width of the house allowing for seamless indoor/outdoor entertaining
- Spectacular kitchen with calcutta stone benchtops, island bench with storage, dishwasher, built-in microwave, window splashback and 900mm electric oven with gas cooktop
- Mid-house courtyard, the perfect zone for a morning coffee or time out from the kids
- Internal laundry and full bathroom downstairs
- Four bedrooms upstairs, all with built ins, main with ensuite, walk in robe and balcony
- Stunning main bathroom with free standing bath and separate shower
- Additional living space upstairs, the perfect chill out space for the kids or perhaps a study desk/home office
- Low maintenance yard with sparkling in-ground pool
- Single 'showcase' garage (MUST SEE) + additional off-street parking