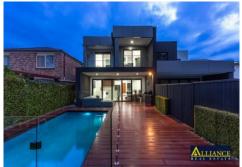

## Offering:

- Grand double door entry into an impressive light filled foyer with sky high ceiling
- Open plan living and dining area opening onto a generous alfresco entertaining area
- Bi-fold doors expanding the entire width of the house allowing for seamless indoor/outdoor entertaining
- Spectacular kitchen with calcutta stone benchtops, island bench with storage, dishwasher, built-in microwave, window splashback and 900mm electric oven with gas cooktop
- Mid-house courtyard, the perfect zone for a morning coffee or time out from the kids
- Internal laundry and full bathroom downstairs
- Four bedrooms upstairs, all with built ins, main with ensuite, walk in robe and balcony
- Stunning main bathroom with free standing bath and separate shower
- Additional living space upstairs, the perfect chill out space for the kids or perhaps a study desk/home office
- Low maintenance yard with sparkling in-ground pool
- Single 'showcase' garage (MUST SEE) + additional off-street parking