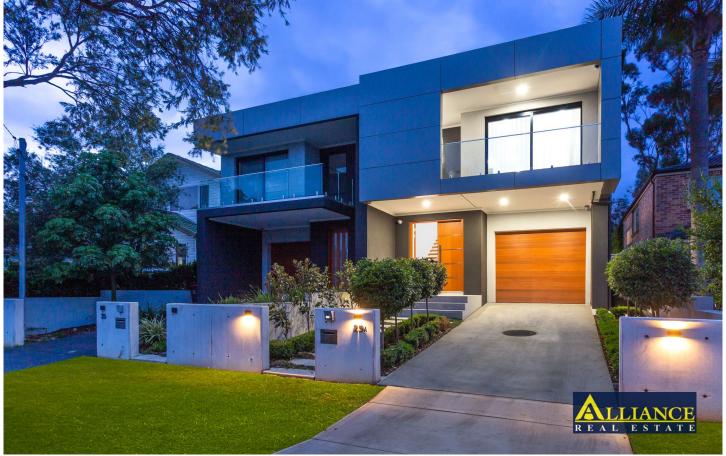

## 25a Toby Crescent Panania NSW

Flooded in natural light and loaded with quality features this stunning master built 4 bedroom home stands out from the pack. Perfectly located within walking distance to Western Sydney University, schools, parks and bus transport, this home is perfect for young and established families and is a must to inspect!

## Offering:

- Grand double door entry into an impressive light filled foyer with sky high ceiling
- Open plan living and dining area opening onto a generous alfresco entertaining area
- Bi-fold doors expanding the entire width of the house allowing for seamless indoor/outdoor entertaining
- Spectacular kitchen with calcutta stone benchtops, island bench with storage, dishwasher, built-in microwave, window splashback and 900mm electric oven with gas cooktop
- Mid-house courtyard, the perfect zone for a morning coffee or time out from the kids
- Internal laundry and full bathroom downstairs
- Four bedrooms upstairs, all with built ins, main with ensuite, walk in robe and balcony
- Stunning main bathroom with free standing bath and separate shower
- Additional living space upstairs, the perfect chill out space for the kids or perhaps a study desk/home office
- Low maintenance yard with sparkling in-ground pool
- Single 'showcase' garage (MUST SEE) + additional off-street parking