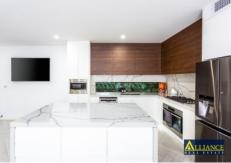

## Offering:

- Grand double door entry into an impressive light filled foyer with sky high ceiling
- Open plan living and dining area opening onto a generous alfresco entertaining area
- Bi-fold doors expanding the entire width of the house allowing for seamless indoor/outdoor entertaining
- Spectacular kitchen with calcutta stone benchtops, island bench with storage, dishwasher, built-in microwave, window splashback and 900mm electric oven with gas cooktop
- Mid-house courtyard, the perfect zone for a morning coffee or time out from the kids
- Internal laundry and full bathroom downstairs
- Four bedrooms upstairs, all with built ins, main with ensuite, walk in robe and balcony
- Stunning main bathroom with free standing bath and separate shower
- Additional living space upstairs, the perfect chill out space for the kids or perhaps a study desk/home office
- Low maintenance yard with sparkling in-ground pool
- Single 'showcase' garage (MUST SEE) + additional off-street parking