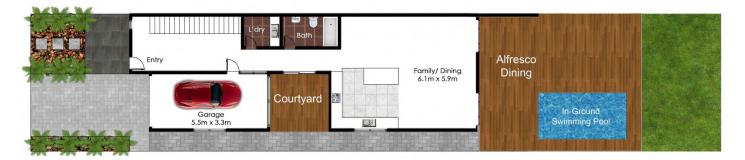

## Offering:

- Grand double door entry into an impressive light filled foyer with sky high ceiling
- Open plan living and dining area opening onto a generous alfresco entertaining area
- Bi-fold doors expanding the entire width of the house allowing for seamless indoor/outdoor entertaining
- Spectacular kitchen with calcutta stone benchtops, island bench with storage, dishwasher, built-in microwave, window splashback and 900mm electric oven with gas cooktop
- Mid-house courtyard, the perfect zone for a morning coffee or time out from the kids
- Internal laundry and full bathroom downstairs
- Four bedrooms upstairs, all with built ins, main with ensuite, walk in robe and balcony
- Stunning main bathroom with free standing bath and separate shower
- Additional living space upstairs, the perfect chill out space for the kids or perhaps a study desk/home office
- Low maintenance yard with sparkling in-ground pool
- Single 'showcase' garage (MUST SEE) + additional off-street parking