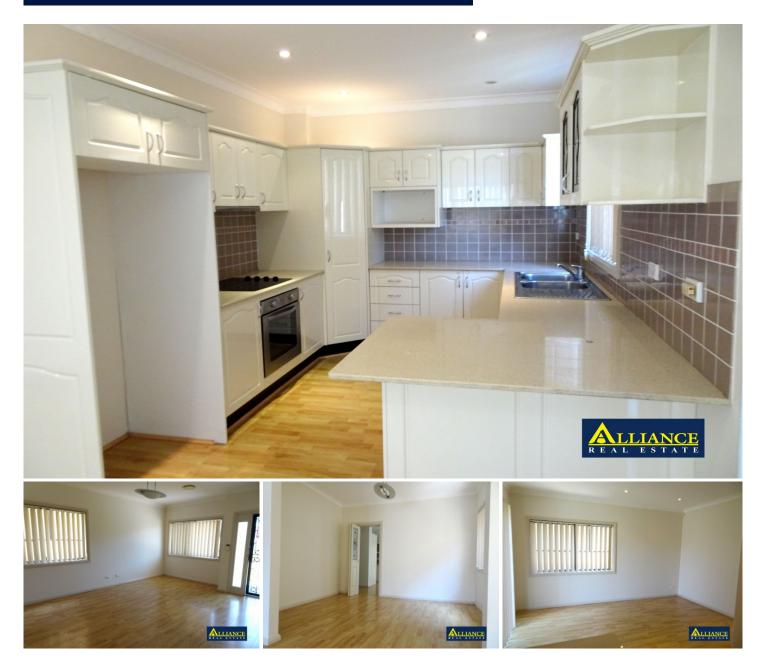

## 4 Fewtrell Avenue Revesby Heights NSW

This lovely freshly painted 3 bedroom duplex located in popular Fewtrell Ave. This home features separate living areas, modern kitchen, oversized main bedroom with ensuite, built in robes to all rooms, modern bathroom with spa bath, internal laundry, second toilet downstairs, double lock up garage and additional parking for 2 cars in driveway, small & easy to maintain backyard. Great location with schools, shops & transport close by. Sorry no pets allowed. Available 5th March 2021.