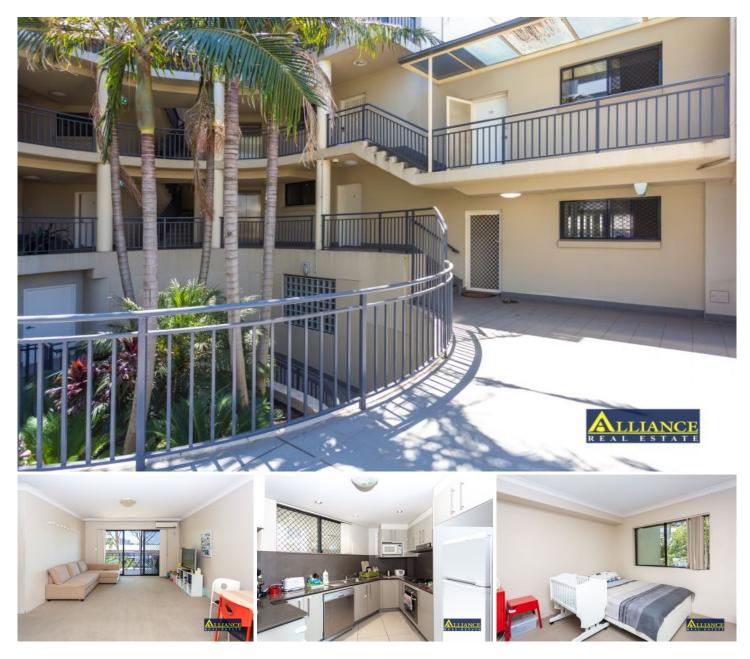

# 4/300-306 Canterbury Road Canterbury NSW

Conveniently located just a short walk to Canterbury Train Station, shops, parks and the Cooks River this two bedroom unit is perfect for young couples, commuters and investors alike.

This spacious unit offers two large bedrooms with built in robes, modern ensuite with an additional powder room, internal laundry, modern kitchen with dishwasher and gas cooking plus a generous combined lounge and dining area opening onto a good size North East facing balcony.

With basement parking and storage, this unit has everything you could possibly need and is ideally located close to all amenities and approximately 12km from Sydney CBD.

We Love:

- 2 generous bedrooms

- Large combined lounge and dining with air conditioning
- Modern kitchen with dishwasher

# Pluses:

- Walk to Canterbury Train Station
- Basement parking and storage

- Internal laundry