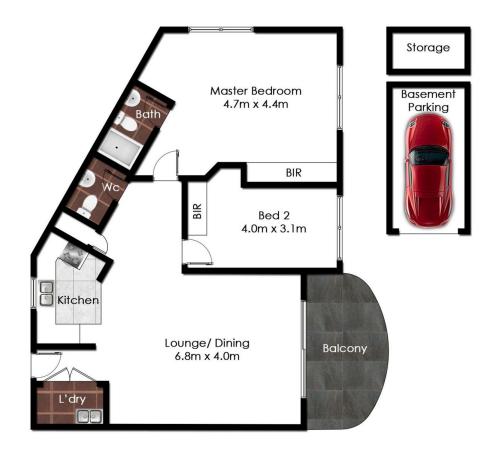

4/300-306 Canterbury Road, Canterbury

All reasonable care was taken in the preparation of this document, however no warranty is given to the accuracy of the information. Dimensions shown are approximate only. **floorplan** by www.opticoolstudios.com