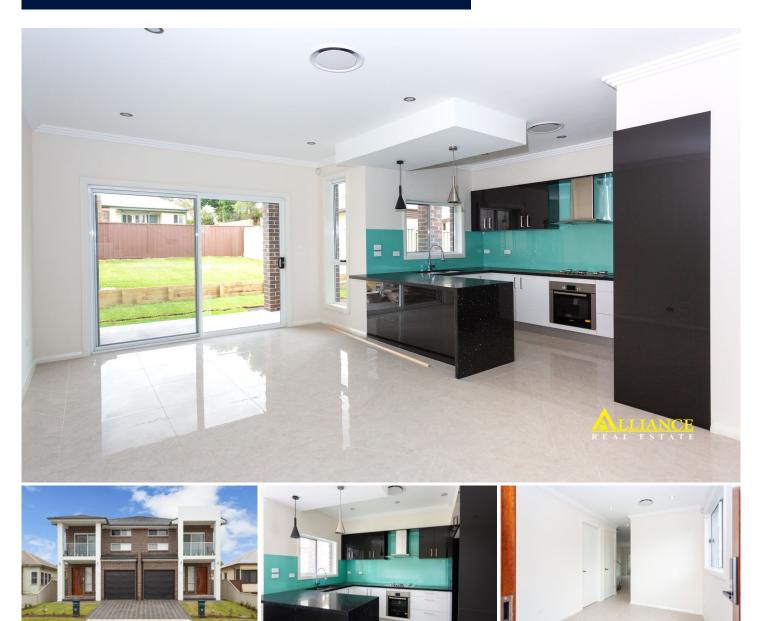

## **5A Cammarlie Street Panania NSW**

Located just a 10 min walk from Panania shops & station is this stunning near new duplex.

Features include 4 bedrooms with built-in wardrobes with the main bedroom enjoying a walk in robe, ensuite and balcony.

The kitchen offers modern finishes, double sink, gas cook top, stainless-steel appliances and plenty of storage.

The large open plan living/dining area opens onto a good sized backyard with alfresco area and plenty of grass for any family to enjoy.