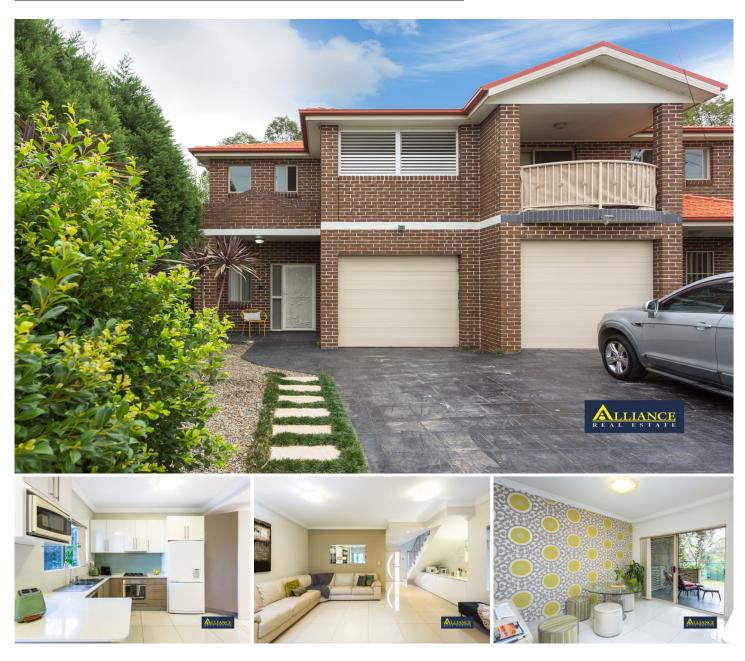

## 29 Wall Avenue Panania NSW

If ever a property was irresistible, then this home certainly fits that description.

This home features a large open living area, separate dining and sunlit modern kitchen with stainless steel gas cooking & dishwasher.

Upstairs you have a spacious modern bathroom and 4 good sized bedrooms with built in wardrobes and the main with ensuite & private balcony.

Out back you have a beautifully landscaped and easy to maintain yard that includes a very good sized covered entertainment area that will allow you to easily entertain your family and friends in absolute comfort and sunlight. With extra features including air conditioning, and a single lock up garage with internal access.

Walking distance to schools, shops, parks and transport this home will certainly not last for long on the market. So be quick to avoid disappointment.

Disclaimer: We have, in preparing this document, used our best endeavours to ensure that the information contained herein is true and accurate to the best of our knowledge, but accept no responsibility and disclaim all liability in respect

## 4 🛤 2 🚰 2 🚘

**Building Size**: 189 sqm **Land Size**: 279 sqm

Margaret Lucas 02 8112 8855 margaret@allianceaust.com.au

© 2024 - Alliance Real Estate

The sender believes that this E-mail and any attachments were free of any virus, worm, Trojan horse, and/or malicious code when sent. This message and its attachments could have been infected during transmission. By reading the message and opening any attachments, the recipient accepts full responsibility for taking protective and remedial action about viruses and other defects. The sender's employer is not liable for any loss or damage arising in any way from this message or its attachments.