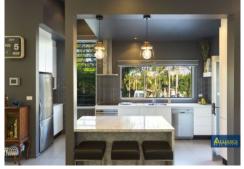

Internally this home offers 4 bedrooms with built-in robes, the main bedroom features an ensuite, and the main bathroom is ultra-modern.

There is also a stylish kitchen with quality appliances including a dishwasher, a fireplace, a split system air conditioner, and a study offering stunning views of the National Park, plus a lock up garage with heaps of storage and a carport. Set on an elevated corner block with 2 street frontages (Main entry from Carinya Rd) and within walking distance to The Georges River, boat ramp and board walk enhance the overall package of this contemporary home.