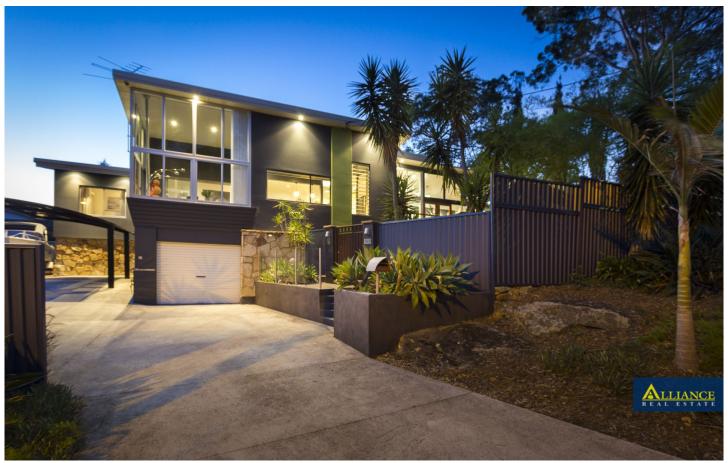

## 910 Henry Lawson Drive Picnic Point NSW

Laid-back luxury in a serene and idyllic setting, with high vaulted ceilings featuring lighting, ceiling fans and contemporary design, this amazing residence caters to those looking to enjoy relaxation and the holiday atmosphere at home.

The fusion between the indoors/outdoors is stunning and effortless.

It's relaxing outdoor scenery is complimented by an undercover entertaining area, spa & sunbathed areas and a manicured lawn perfect for the kids to enjoy.

Internally this home offers 4 bedrooms with built-in robes, the main bedroom features an ensuite, and the main bathroom is ultra-modern.

There is also a stylish kitchen with quality appliances including a dishwasher, a fireplace, a split system air conditioner, and a study offering stunning views of the National Park, plus a lock up garage with heaps of storage and a carport. Set on an elevated corner block with 2 street frontages (Main entry from Carinya Rd) and within walking distance to The Georges River, boat ramp and board walk enhance the overall package of this contemporary home.