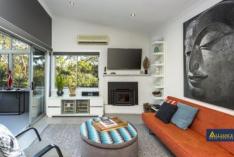

Internally this home offers 4 bedrooms with built-in robes, the main bedroom features an ensuite, and the main bathroom is ultra-modern.

There is also a stylish kitchen with quality appliances including a dishwasher, a fireplace, a split system air conditioner, and a study offering stunning views of the National Park, plus a lock up garage with heaps of storage and a carport. Set on an elevated corner block with 2 street frontages (Main entry from Carinya Rd) and within walking distance to The Georges River, boat ramp and board walk enhance the overall package of this contemporary home.

## Pluses:

- Modern & private setting
- Walking distance to the Georges River
- Air conditioner, fireplace & a spa

Please Note: We do not accept online applications. Tenant application forms are available at open house inspections.