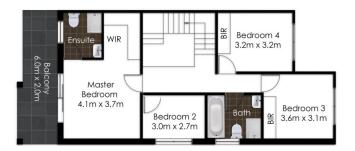

Land Size: 278 sqm

Beti Trpezanovski 02 8112 8857 beti@allianceaust.com.au

154 Ashford Ave, **Milperra, NSW** Floorplan & Siteplan (siteplan not to scale)

This diagram is for illustrative purposes only. All reasonable care has been taken in the preparation, but no warranty is given to the accuracy of the information. This document does not constitute any part of any offer or contract. Dimensions shown are approximate only. Prospective purchasers must rely on their own enquiries. Photos and Floorplan by www.opticoolstudios.com