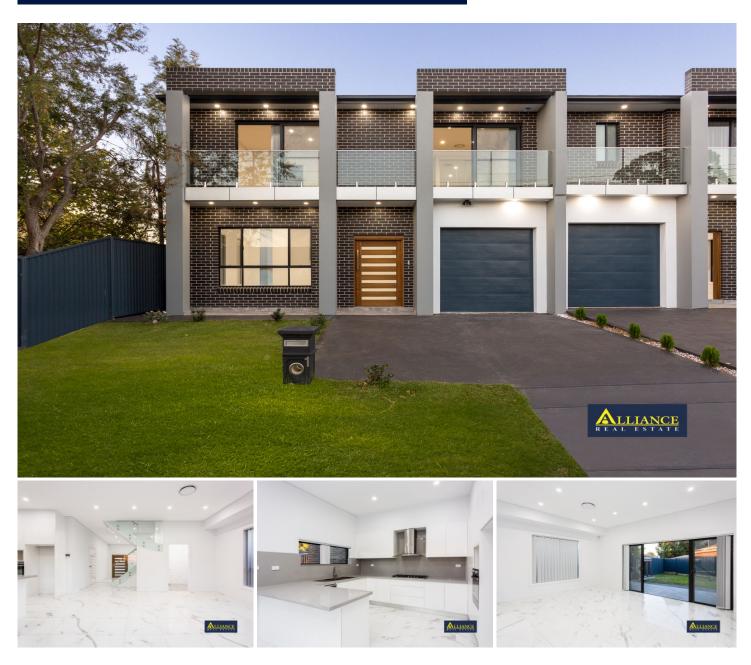

## 1 Melham Avenue Panania NSW

This brand-new duplex is master built and situated in a quiet cul-de-sac street and conveniently located close to both Revesby and Panania train stations, schools, cafes, shops and other amenities. This desirable location will attract a great deal of interest from young families with young children and investors.

On entering you will be impressed with the two large and open planned living areas with tiled flooring on the ground level throughout. A large and modern kitchen area that includes gas cooking, stainless appliances and plenty of storage.

The backyard features a large, outdoor covered entertaining area with a quality gas BBQ as well as a low maintenance lawn and garden that faces north.

Upstairs features a large modern bathroom with quality finishes, four good sized bedrooms each with built in wardrobes and balconies. The main bedroom containing an en-suite with modern finishes and a walk-in wardrobe.

A 1 car lock-up garage, ducted air conditioning and a security system are just a few of the many features this home has to offer.

## We Love:

- 4 large bedrooms each with balconies and wardrobes

- Ducted air-conditioning
- 2 large lounge areas

Pluses:

- Large outdoor covered entertaining area with BBQ
- 2 modern bathrooms with quality finishes + downstairs 3rd toilet/powder room
- Modern kitchen with stainless appliances and gas cooking