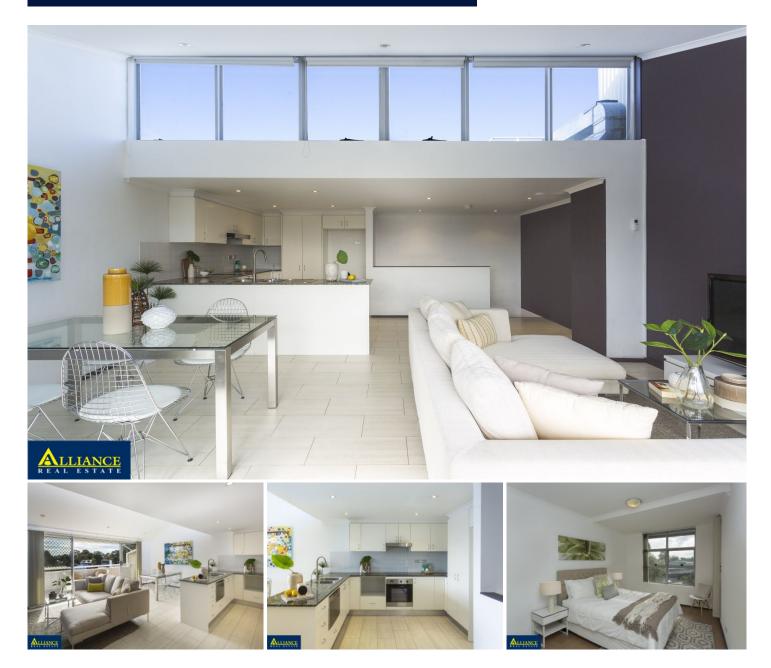

## B7/19-29 Marco Avenue Revesby NSW

This modern split level two-bedroom apartment located in the well-known Abbey complex in central Revesby. Featuring two spacious bedrooms with built ins, modern kitchen with stainless steel appliances, European bathroom, sun drenched open plan living, internal laundry, split system air conditioning and lots more. Secure complex with underground car space provided. Conveniently located within walking distance to public transport, shops, Revesby Workers Club and amenities. Sorry no pets allowed. Available 9th of June 2018.