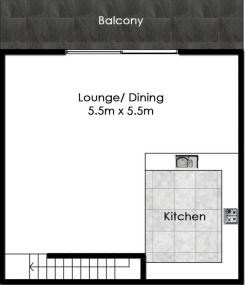

## B7/19-29 Marco Avenue Revesby NSW

This modern split level two-bedroom apartment located in the well-known Abbey complex in central Revesby. Featuring two spacious bedrooms with built ins, modern kitchen with stainless steel appliances, European bathroom, sun drenched open plan living, internal laundry, split system air conditioning and lots more. Secure complex with underground car space provided. Conveniently located within walking distance to public transport, shops, Revesby Workers Club and amenities. Sorry no pets allowed. Available 9th of June 2018.

2 **La** 1 **L** 1 **C** 

Building Size: 92 sqm

Rebecca Davis 02 9771 6115 rebecca@allianceaust.com.au

This diagram is for illustrative purposes only. All reasonable care has been taken in the preparation, but no warranty is given to the accuracy of the information. This document does not constitute any part of any offer or contract. Dimensions shown are approximate only, Prospective purchasers must rely on their own enquiries. Photos and Floorplan by www.opticoolstudios.com

**ENTRY LEVEL** 

**UPPER LEVEL**