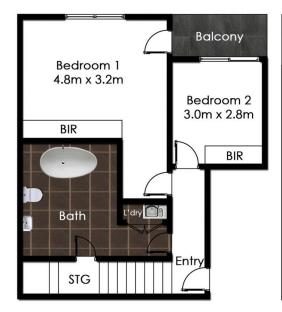

## B7/19-29 Marco Avenue Revesby NSW

This modern split level two-bedroom apartment located in the well-known Abbey complex in central Revesby. Featuring two spacious bedrooms with built ins, modern kitchen with stainless steel appliances, European bathroom, sun drenched open plan living, internal laundry, split system air conditioning and lots more. Secure complex with underground car space provided. Conveniently located within walking distance to public transport, shops, Revesby Workers Club and amenities. Sorry no pets allowed. Available 9th of June 2018.

2 **La** 1 **L** 1 **C** 

Building Size: 92 sqm

Rebecca Davis 02 9771 6115 rebecca@allianceaust.com.au

This diagram is for illustrative purposes only. All reasonable care has been taken in the preparation, but no warranty is given to the accuracy of the information. This document does not constitute any part of any offer or contract. Dimensions shown are approximate only, Prospective purchasers must rely on their own enquiries. Photos and Floorplan by www.opticoolstudios.com

**ENTRY LEVEL** 

**UPPER LEVEL**