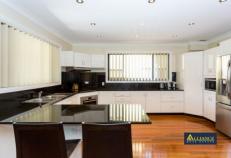

Downstairs offers open plan living areas that could be used for formal living, dining and family room all with floorboards. The kitchen is modern with electric cooking and offers an open plan ideal for any busy family.

### We Love:

- 4 large bedrooms, ensuite, balcony
- Modern bathroom,
- Large open plan kitchen