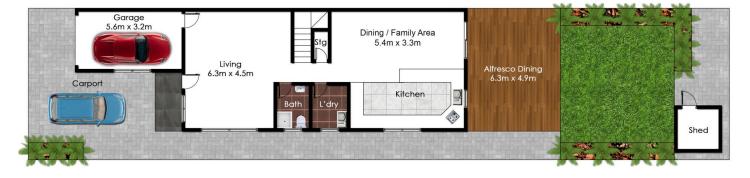

### 22 Lawson Street Panania NSW

Ideally located, this north facing duplex offers a functional floorplan over two levels for easy modern-day family living. The home features 4 bedrooms all with built-in wardrobes and the master with ensuite, walk in robe and balcony.

Downstairs offers open plan living areas that could be used for formal living, dining and family room all with floorboards. The kitchen is modern with electric cooking and offers an open plan ideal for any busy family.

Outside has a covered alfresco entertaining area a private back yard.

You will also have the luxury of a lock up garage and carport.