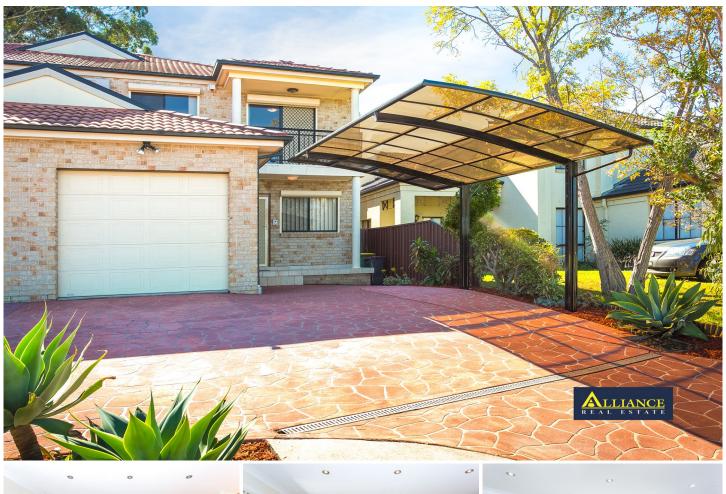

### 22 Lawson Street Panania NSW

Ideally located, this north facing duplex offers a functional floorplan over two levels for easy modern-day family living. The home features 4 bedrooms all with built-in wardrobes and the master with ensuite, walk in robe and balcony.

Outside has a covered alfresco entertaining area a private back yard.

You will also have the luxury of a lock up garage and carport.

# 4 📭 3 🖶 3 🗬

**Price** : \$ 849,000 **Land Size** : 346 sqm

Andrew Prodromou 02 9771 6115 andrew@allianceaust.com.au

Rema Fakhoury 02 9771 6115 rema@allianceaust.com.au

22 Lawson Street, Panania

Every care was taken in creation of this diagram, However should be used as a guide only.