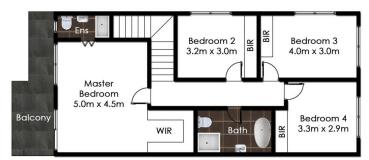

## 6A Langdale Avenue Revesby NSW

Located in the heart of Revesby we are proud to present this new family home. You will be captivated by this beautiful & stunning double storey double brick home that will simply take your breath away. On entering you will instantly notice the large living spaces, tiled flooring throughout and flowing open design of this contemporary home. A large kitchen with stainless appliances, stone benchtops a spacious dining and an internal laundry make your day to day living a breeze. Leading outside you will be impressed with the wide and covered entertaining area with a separate outdoor kitchen and low maintenance yard. Upstairs you have 4 spacious bedrooms - a huge main with a walk in wardrobe, balcony and ensuite. The remaining 3 large bedrooms have built in wardrobes and come with a large main bathroom. With ducted air-conditioning, alarm, intercom and lock up garage this home is perfect for the established or growing family. This home is also a short walk away from both St Lukes, Revesby North and Sir Joseph Banks Schools. With easy access to both Revesby and Padstow station and shops and located in a quiet and private location you simply cannot miss inspecting this home. Sorry no pets allowed.

Rebecca Davis 02 9771 6115 rebecca@allianceaust.com.au

Revesby, NSW Floorplan & Siteplan (siteplan not to scale)

This diagram is for illustrative purposes only. All reasonable care has been taken in the preparation, but no warranty is given to the accuracy of the information. This document does not constitute any part of any offer or contract. Dimensions shown are approximate only. Prospective purchasers must rely on their own enquiries. Photos and Floorplan by www.opticoolstudios.com