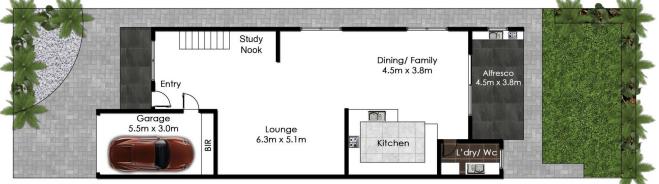

## 6A Langdale Avenue Revesby NSW

Located in the heart of Revesby we are proud to present this new family home. You will be captivated by this beautiful & stunning double storey double brick home that will simply take your breath away. On entering you will instantly notice the large living spaces, tiled flooring throughout and flowing open design of this contemporary home. A large kitchen with stainless appliances, stone benchtops a spacious dining and an internal laundry make your day to day living a breeze. Leading outside you will be impressed with the wide and covered entertaining area with a separate outdoor kitchen and low maintenance yard. Upstairs you have 4 spacious bedrooms - a huge main with a walk in wardrobe, balcony and ensuite. The remaining 3 large bedrooms have built in wardrobes and come with a large main bathroom. With ducted air-conditioning, alarm, intercom and lock up garage this home is perfect for the established or growing family. This home is also a short walk away from both St Lukes, Revesby North and Sir Joseph Banks Schools. With easy access to both Revesby and Padstow station and shops and located in a quiet and private location you simply cannot miss inspecting this home. Sorry no pets allowed.

Rebecca Davis 02 9771 6115 rebecca@allianceaust.com.au

Revesby, NSW Floorplan & Siteplan (siteplan not to scale)

This diagram is for illustrative purposes only. All reasonable care has been taken in the preparation, but no warranty is given to the accuracy of the information. This document does not constitute any part of any offer or contract. Dimensions shown are approximate only. Prospective purchasers must rely on their own enquiries. Photos and Floorplan by www.opticoolstudios.com