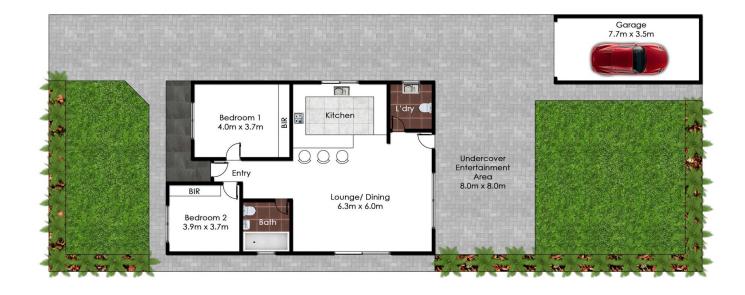

On entering this home you will be impressed with the open plan and spacious layout. 2 Large bedrooms with built-in-wardrobes and a modern as-new bathroom with tiled flooring throughout.

Leading further into the home we have a very large and open living and dining area with high and ornate ceilings. The kitchen features stone benchtops, stainless appliances and gas cooking as well as plenty of room to cater for family and friends.

Out the back we have a large covered entertainment area as well as a single car garage and an ample but low maintenance yard that has an easterly (morning sun) aspect.

We expect a good deal of interest for this home which has so many features and is in such a prime location.

13 Lambeth St, Picnic Point

Every care was taken in creation of this diagram, However should be used as a guide only.

© 2024 - Alliance Real Estate

The sender believes that this E-mail and any attachments were free of any virus, worm, Trojan horse, and/or malicious code when sent. This message and its attachments could have been infected during transmission. By reading the message and opening any attachments, the recipient accepts full responsibility for taking protective and remedial action about viruses and other defects. The sender's employer is not liable for any loss or damage arising in any way from this message or its attachments.