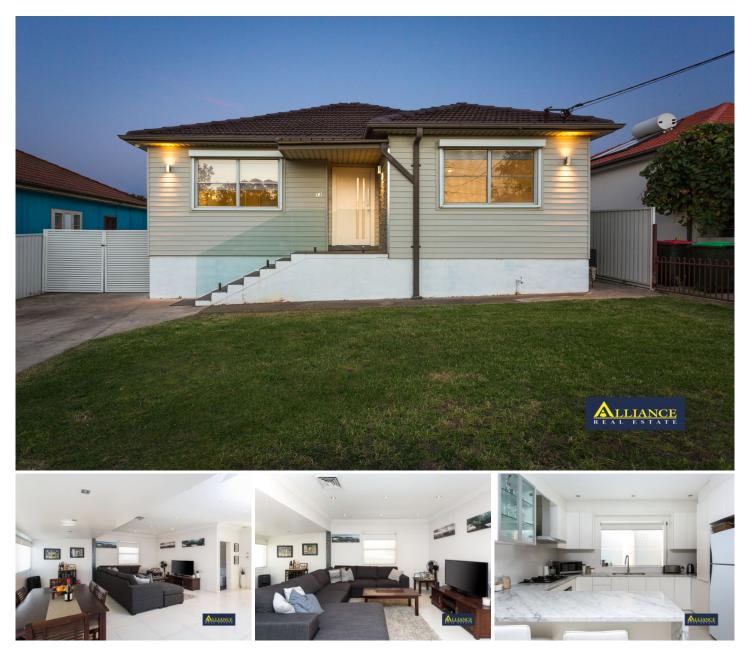

## 13 Lambeth Street Panania NSW

This beautifully renovated free-standing home that is a very short distance from Panania shops, schools and train station and bus stops will be of interest to first home buyers, couples, singles, small families and investors.

On entering this home you will be impressed with the open plan and spacious layout. 2 Large bedrooms with built-in-wardrobes and a modern as-new bathroom with tiled flooring throughout.

Leading further into the home we have a very large and open living and dining area with high and ornate ceilings. The kitchen features stone benchtops, stainless appliances and gas cooking as well as plenty of room to cater for family and friends.

Out the back we have a large covered entertainment area as well as a single car garage and an ample but low maintenance yard that has an easterly (morning sun) aspect.

We expect a good deal of interest for this home which has so many features and is in such a prime location.

We Love:

- Newly renovated modern free-standing home
- Closely located to shops, schools and bus/train station
- Open Plan Living and Dining

Pluses:

- Covered entertainment area
- Lock up garage and 2 secured spaces
- East West aspect