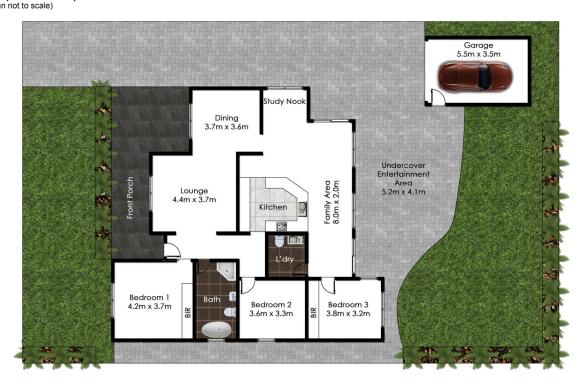

## 138 Ashford Avenue Milperra NSW

Located within easy walking distance to Milperra shops, transport and university this home offers 3 good sized bedrooms and includes built in wardrobes and high ceilings. A formal living and dining area as well as an open plan kitchen with gas cooking that contains a 2nd living space, study nook and an internal laundry with a 2nd toilet. A newly renovated and large bathroom will certainly appeal to the young and growing family. Outside you will be impressed with the manicured garden/hedges and pergola that provide privacy and an attractive setting for entertaining family and friends. A large single car lockup garage with plenty of storage as well as 3-4 car spaces is perfect for the extended family. Available NOW. Sorry no pets allowed.