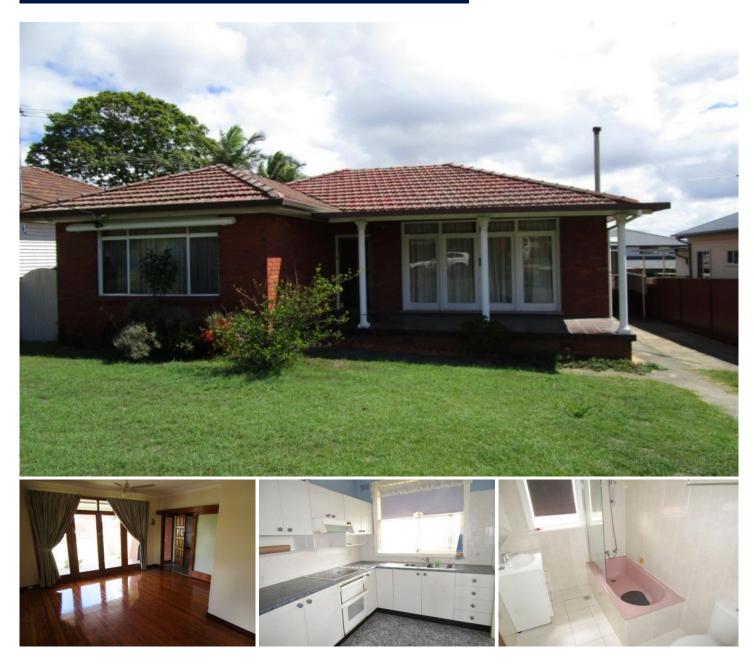

## 14 Wyalong Street Panania NSW

Peacefully set in a convenient location, this three-bedroom family home features polished timber floorboards throughout, air conditioning as well as ceiling fans, combined lounge and dining, updated kitchen complete with ample of cupboard space, modern bathroom, built in wardrobes to two bedrooms, second toilet at rear of property, internal laundry, a large child friendly yard, single lock up garage plus a carport and extra car spaces.

Set at the quiet end of Panania, it's still just a stroll to the station, schools and shops.

This single level and low maintenance home will not disappoint. Available now.

Sorry, no pets allowed.

Disclaimer: We have, in preparing this document, used our best endeavours to ensure that the information contained herein is true and accurate to the best of our knowledge, but accept no responsibility and disclaim all liability in respect