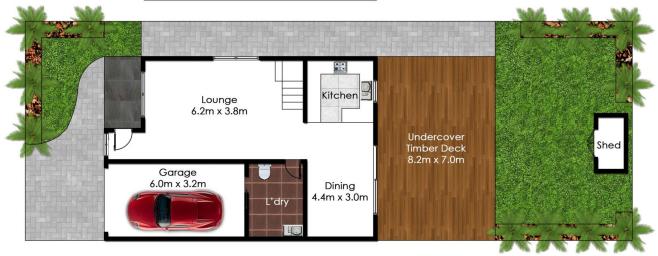

## 6A Boldrewood Avenue Casula NSW

This large 4 bedroom family home on a large block in a cul-de-sac street with commanding views and part of the Glen Regent Estate make this property a must see.

On entering this home you will be impressed with the well apportioned living area that leads onto an open dining and large kitchen that includes plenty of storage and gas cooking.

With a beautiful outlook you can take a seat, put your feet up and enjoy the sunset and the peace and quiet after a long day.

This home also features timber flooring, ducted air-conditioning as well as an internal laundry with a 2nd toilet and access to your lock up garage.

## 6a Boldrewood Ave, **CASULA, NSW** Floorplan & Siteplan

(siteplan not to scale)

Every care was taken in creating this diagram, however it should be used as a guide only. Photos & Floorplan by **www.opticoolstudios.com**