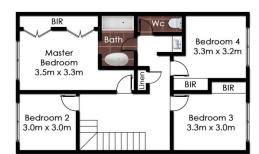

Upstairs you have spacious bedrooms that include built in wardrobes for 3 and a large 3-way bathroom which is perfect for the growing family.

Out the back you will be transported to a place of peace and tranquillity with the huge entertaining deck and large yard that will easily cater for events with family and friends.

## 6a Boldrewood Ave, **CASULA, NSW** Floorplan & Siteplan

(siteplan not to scale)

Every care was taken in creating this diagram, however it should be used as a guide only. Photos & Floorplan by **www.opticoolstudios.com**