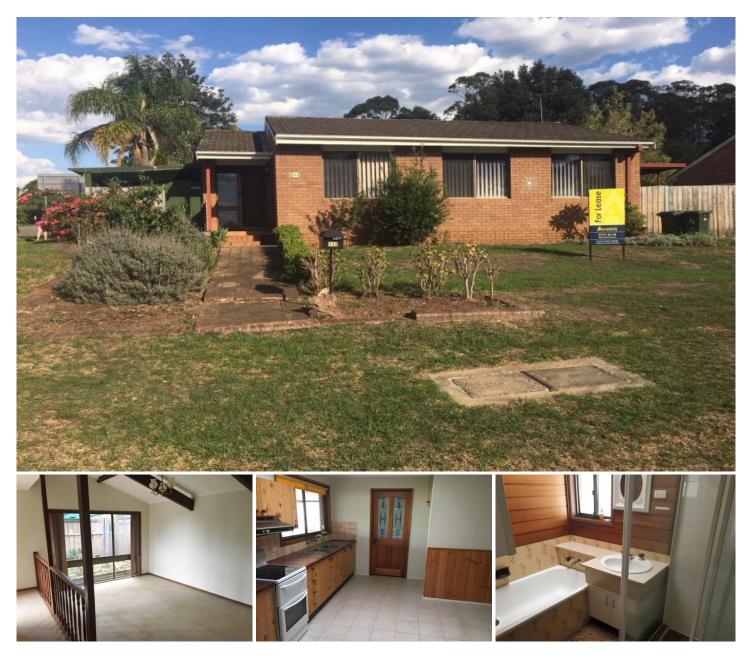

## 112 Lancia Drive Ingleburn NSW

This neat and tidy 3 bedroom home features ducted air conditioning throughout, good size living area and kitchen, neat and tidy bathroom with separate toilet, built in wardrobes to all three bedrooms and internal laundry.

Other features include covered entertaining area and easy care gardens, secure carport and lots of off street parking.

Available now. Be quick it won't last.

Disclaimer: We have, in preparing this document, used our best endeavours to ensure that the information contained herein is true and accurate to the best of our knowledge, but accept no responsibility and disclaim all liability in respect of any errors, omissions, inaccuracies or mis-statements contained in this document.