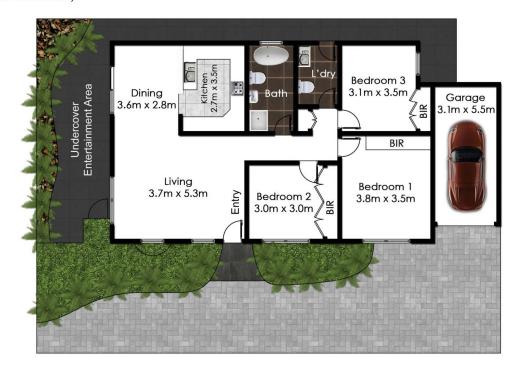

## 7/827 Henry Lawson Drive Picnic Point NSW

This beautifully presented semi-detached 3 bedroom villa will meet the needs of many different buyers.

This home offers open plan living which overlooks the under-cover fully paved and landscaped entertaining area.

Featuring 3 bedrooms all with built-in wardrobes, modern kitchen & bathroom, polished timber floors, air-conditioning, single lock-up garage plus an additional car space.

Just a short drive to schools, train station, Georges River & parks plus low strata fees & levies.

## 7/827 Henry Lawson Drive, **PICNIC POINT, NSW**

Floorplan & Siteplan (siteplan not to scale)

Every care has been taken in the creation of this diagram. However, it should only be used as a guide. Floorplan by www.opticoolstudios.com