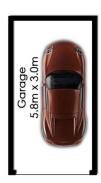

This home features the following;

- 2 Large Bedrooms with a built in wardrobe
- A Large main bathroom including bathtub
- Spacious Living/Dining Area
- Separate Kitchen area
- Internal Laundry with additional toilet
- North facing courtyard
- Secured 1 car garage with storage
- Secured quiet small complex

# Panania, NSW

Floorplan & Siteplan (siteplan not to scale)

This diagram is for illustrative purposes only. All reasonable care has been taken in the preparation, but no warranty is given to the accuracy of the information. This document does not constitute any part of any other or contract. Dimensions shown are approximate only. Prospective purchases must lety on their own enquiries. Photos and Floorplan by www.opticoosistudios.com