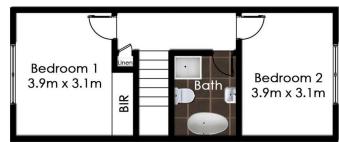

This home features the following;

- 2 Large Bedrooms with a built in wardrobe
- A Large main bathroom including bathtub
- Spacious Living/Dining Area
- Separate Kitchen area
- Internal Laundry with additional toilet
- North facing courtyard
- Secured 1 car garage with storage
- Secured quiet small complex

# Panania, NSW

Floorplan & Siteplan (siteplan not to scale)

This diagram is for illustrative purposes only. All reasonable care has been taken in the preparation, but no warranty is given to the accuracy of the information. This document does not constitute any part of any other or contract. Dimensions shown are approximate only. Prospective purchases must lety on their own enquiries. Photos and Floorplan by www.opticoosistudios.com