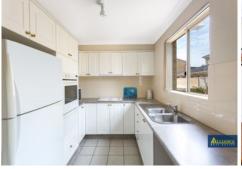

This home features the following;

- 2 Large Bedrooms with a built in wardrobe
- A Large main bathroom including bathtub
- Spacious Living/Dining Area
- Separate Kitchen area
- Internal Laundry with additional toilet
- North facing courtyard
- Secured 1 car garage with storage
- Secured quiet small complex