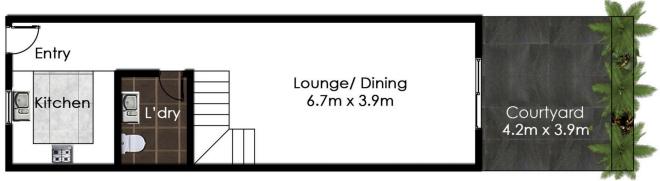

This home features the following;

- 2 Large Bedrooms with a built in wardrobe
- A Large main bathroom including bathtub
- Spacious Living/Dining Area
- Separate Kitchen area
- Internal Laundry with additional toilet
- North facing courtyard
- Secured 1 car garage with storage
- Secured quiet small complex

# Panania, NSW

Floorplan & Siteplan (siteplan not to scale)

This diagram is for illustrative purposes only. All reasonable care has been taken in the preparation, but no warranty is given to the accuracy of the information. This document does not constitute any part of any other or contract. Dimensions shown are approximate only. Prospective purchases must lety on their own enquiries. Photos and Floorplan by www.opticoosistudios.com