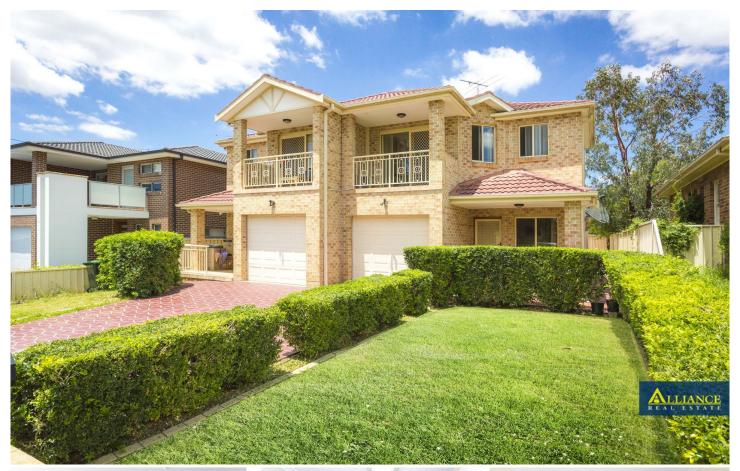

## 15A Hedlund Street Revesby NSW

Only a 2 minute walk to Revesby Station and shops this 3 bedroom / 3 bathroom home will be a perfect property for the family or for an investor.

On entering this North facing double storey brick home you will instantly notice the large size and flow of the living/dining area that includes a study nook, powder room, internal laundry, gas heating and internal access to the garage.

## Pluses:

- Low maintenance paved yard
- 2 mins walk to Revesby station and shops
- North facing, internal laundry and garage

Disclaimer: We have, in preparing this document, used our best endeavours to ensure that the information contained herein is true and accurate to the best of our knowledge, but accept no responsibility and disclaim all liability in respect of any errors, omissions, inaccuracies or mis-statements contained in this document. Prospective purchasers should make their own enquiries to verify the information contained in this document.