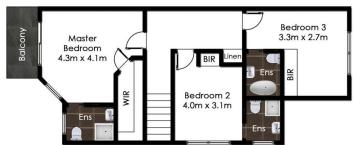

## 15A Hedlund Street Revesby NSW

Only a 2 minute walk to Revesby Station and shops this 3 bedroom / 3 bathroom home will be a perfect property for the family or for an investor.

On entering this North facing double storey brick home you will instantly notice the large size and flow of the living/dining area that includes a study nook, powder room, internal laundry, gas heating and internal access to the garage.

The kitchen provides plenty of storage as well as gas cooking.

Outside you have a fully paved yard that is low maintenance and allows for easy entertaining.

Upstairs you have 3 large bedrooms with an en-suite in each room which is perfect for the family or for an investor. Also included upstairs is built-in wardrobes and air-conditioning.

## 15a Hedlund St. Revesby, NSW Floorplan & Siteplan (siteplan not to scale)

This diagram is for illustrative purposes only. All reasonable care has been taken in the preparation, but no warranty is given to the accuracy of the information. This document does not constitute any part of any offer contract. Dimensions shown are approximate only. Prospective purphases must lety or their com enquiries. Photos and Floorplan by www.opticoolstudios.com