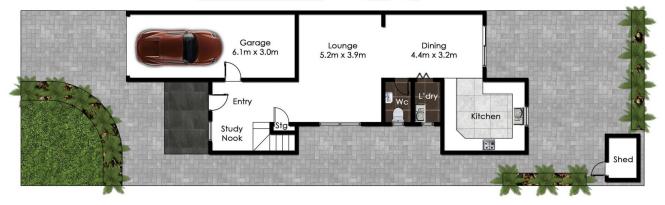

## 15A Hedlund Street Revesby NSW

Only a 2 minute walk to Revesby Station and shops this 3 bedroom / 3 bathroom home will be a perfect property for the family or for an investor.

On entering this North facing double storey brick home you will instantly notice the large size and flow of the living/dining area that includes a study nook, powder room, internal laundry, gas heating and internal access to the garage.

The kitchen provides plenty of storage as well as gas cooking.

Outside you have a fully paved yard that is low maintenance and allows for easy entertaining.

Upstairs you have 3 large bedrooms with an en-suite in each room which is perfect for the family or for an investor. Also included upstairs is built-in wardrobes and air-conditioning.

## 15a Hedlund St. Revesby, NSW Floorplan & Siteplan (siteplan not to scale)

This diagram is for illustrative purposes only. All reasonable care has been taken in the preparation, but no warranty is given to the accuracy of the information. This document does not constitute any part of any offer contract. Dimensions shown are approximate only. Prospective purphases must lety or their com enquiries. Photos and Floorplan by www.opticoolstudios.com