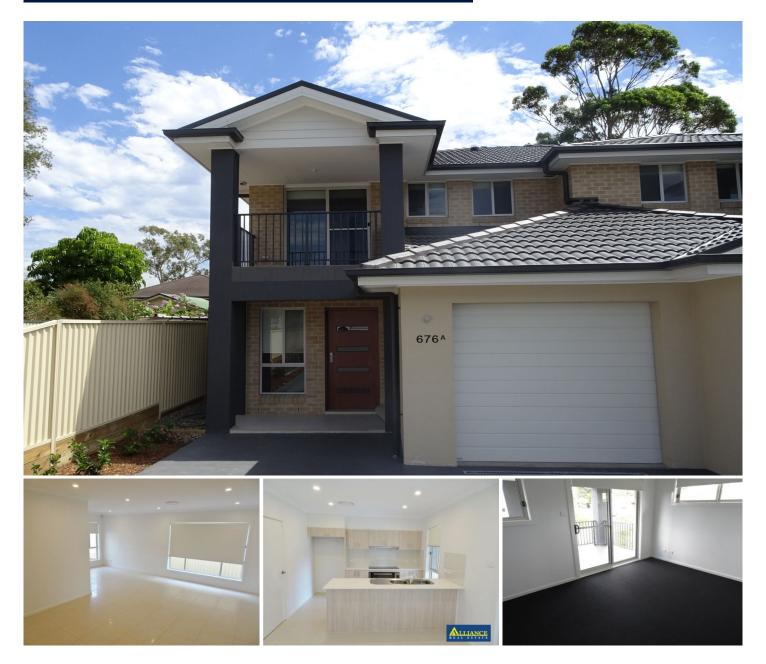

## 676A Henry Lawson Drive East Hills NSW

Be the first to enjoy this stunning duplex featuring greatest of inclusions and finishes throughout.

Offering an ambiance of casual spaces and easy-living, this home is well proportioned and sun filled throughout. Featuring separate living areas with tiled floors downstairs, ducted air conditioning throughout plus ceiling fans in bedrooms, large kitchen with caesarstone benches and induction cooktop and a dishwasher, master bedroom with walk-in robe, ensuite and large balcony, built-in robes to all bedrooms, third bathroom downstairs, ample storage throughout, carpet to upper level, rear entertaining area with neat and private yard, remote control single lock up garage with internal access and security alarm.

Perfectly situated and cleverly designed, this home makes the ideal home for those looking for a care free, low maintenance living. Only minutes to parks and East Hills train station.

Pets considered upon application.