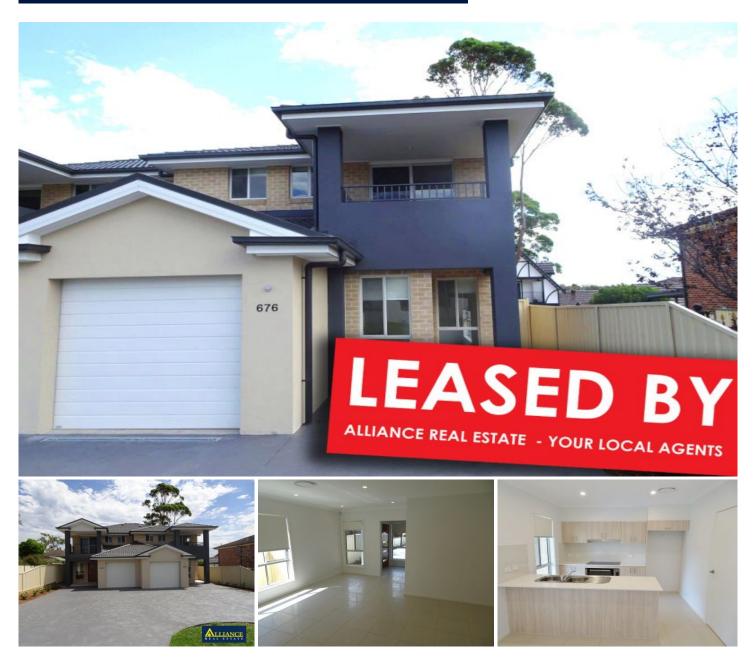

## 676 Henry Lawson Drive East Hills NSW

Be the first to enjoy this stunning duplex featuring greatest of inclusions and finishes throughout.

Offering an ambience of casual spaces and easy-living, this home is well proportioned and sun filled throughout. Featuring separate living areas with tiled floors downstairs, ducted air conditioning throughout plus ceiling fans in bedrooms, large kitchen with caesarstone benches and induction cooktop and a dishwasher, master bedroom with walk-in robe, ensuite and large balcony, built-in robes to all bedrooms, third bathroom downstairs, ample storage throughout, carpet to upper level, rear entertaining area with neat and private yard, remote control single lock up garage with internal access and security alarm.

Perfectly situated and cleverly designed this home makes the ideal home for those looking for a care free, low maintenance living. Only minutes to parks and East Hills train station.

Pets considered upon application.