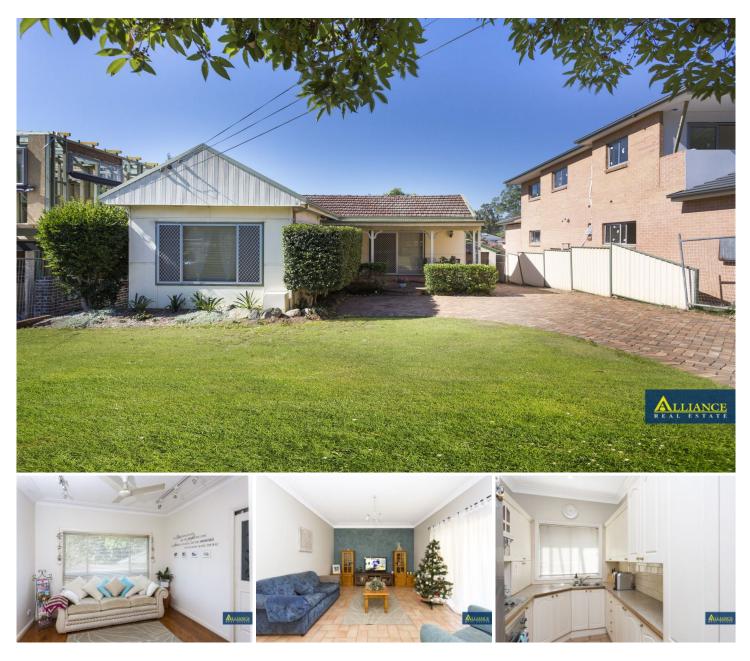

### 8 Woodburn Avenue Panania NSW

Attention first home buyers, investors or developers! This property offers a ready-made investment opportunity plus the potential of Duplex development (S.T.C.A) with 15.24 x 36.58 = 558sqm (approx.)

This clean and tidy home is located just a short distance to Panania station, shops and schools.

Features include:

- 3 bedrooms with built-in-robes
- Updated kitchen and bathroom
- Large lounge, dining and family areas
- One bedroom teenagers retreat
- Large undercover entertaining area

An excellent investment opportunity now with development potential later.

We Love:

- 3 Bedrooms with built-ins
- Teenagers retreat

- Updated kitchen and bathroom

Pluses:

- Large undercover entertaining area
- Potential for duplex development (S.T.C.A)
- Close to all amenities

# 3 🛤 2 🚰 2 🛱

 Price
 : \$ 930,000

 Land Size
 : 558 sqm

Tony Kalinderidis 02 9771 6115 tony@allianceaust.com.au