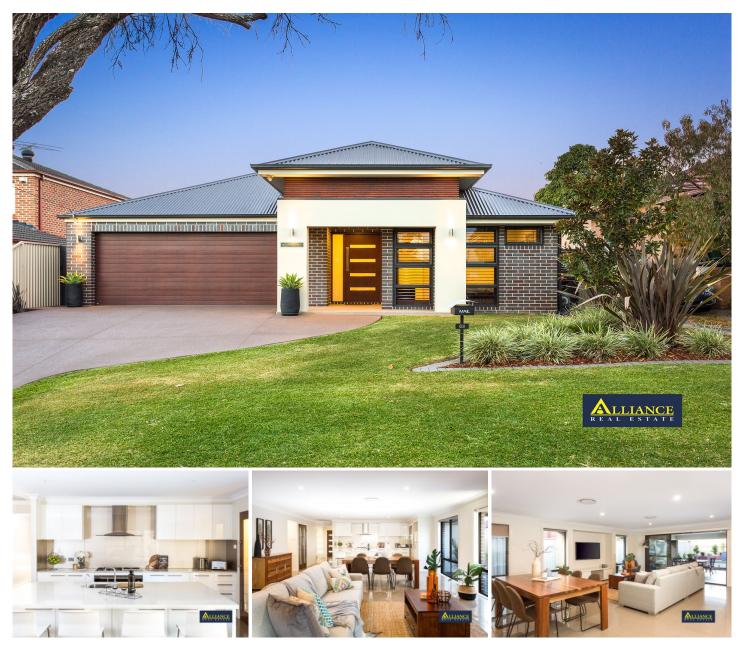

## 69 Clifford Street Panania NSW

Sometimes a home comes along & you just know this is the one! It doesn't matter how long your wish list is, this home has it all.

This home offers 4 double sized bedrooms with built in robes, master bedroom with ensuite & walk in robe, open plan lounge/dining area, ultra-modern kitchen with stainless appliances, stone bench tops, island bench with storage & pantry, there is also a separate media/ home office of an option for a 5th bedroom & a modern bathroom with niche recess & bath.

Once outside you will find an undercover entertaining area perfect for the seasoned entertainer to host your family and friends whilst overlooking the manicured gardens & the salt chlorinated swimming pool with waterfall.

With a host of quality extras such as short walk to the Panania's shopping village, a selection of primary & secondary schools, ducted air conditioning & a genuine two car garage.

This home will please even the most fastidious purchaser.

## 4 🛤 2 🏪 4 🚘

Price : \$ 1,400,000 Land Size : 546 sqm

Andrew Prodromou 02 9771 6115 andrew@allianceaust.com.au