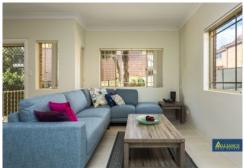

Upstairs is featured with 3 large bedrooms all with built-ins and an en-suite in the main bedroom. Included is also a study nook and large main bathroom.

Outside you will notice the huge undercover entertainment area that will cater for any event with family and friends or can be the perfect place to relax after a long day.