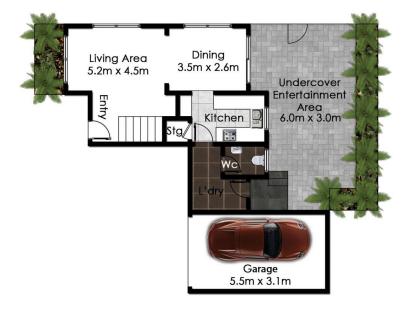

## 4/163 Epsom Road Chipping Norton NSW

On the riverside at the back end of a small complex this beautifully presented 3 bedroom full brick townhouse is sure to receive a great deal of interest.

On entering this home you will instantly be impressed with the flowing floor plan that provides a large living, separate dining and large (brand new) kitchen with stainless appliances and plenty of storage. Leading past the kitchen you have a powder room and an internal laundry.

Upstairs is featured with 3 large bedrooms all with built-ins and an en-suite in the main bedroom. Included is also a study nook and large main bathroom.

Outside you will notice the huge undercover entertainment area that will cater for any event with family and friends or can be the perfect place to relax after a long day.

Also included is a single car lock-up garage and additional storage.

This home is in a prime location directly across from the Chipping Norton shopping village on Epsom Road that contains an IGA, café, bakery, newsagent etc with easy access to transport.

## Chipping Norton, NSW <=

Floorplan & Siteplan (siteplan not to scale)

This diagram is for illustrative purposes only. All reasonable care has been taken in the preparation, but no warranty is given to the accuracy of the information. This document does not constitute any part of any offer or contract. Dimensions shown are approximate only. Prospective purchasers must rely on their own enquiries. Photos and Floorplan by www.opticoolstudios.com