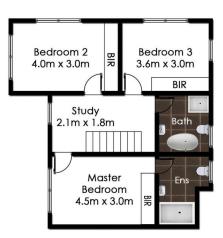

Upstairs is featured with 3 large bedrooms all with built-ins and an en-suite in the main bedroom. Included is also a study nook and large main bathroom.

Outside you will notice the huge undercover entertainment area that will cater for any event with family and friends or can be the perfect place to relax after a long day.

## Chipping Norton, NSW <=

Floorplan & Siteplan (siteplan not to scale)

This diagram is for illustrative purposes only. All reasonable care has been taken in the preparation, but no warranty is given to the accuracy of the information. This document does not constitute any part of any offer or contract. Dimensions shown are approximate only. Prospective purchasers must rely on their own enquiries. Photos and Floorplan by www.opticoolstudios.com