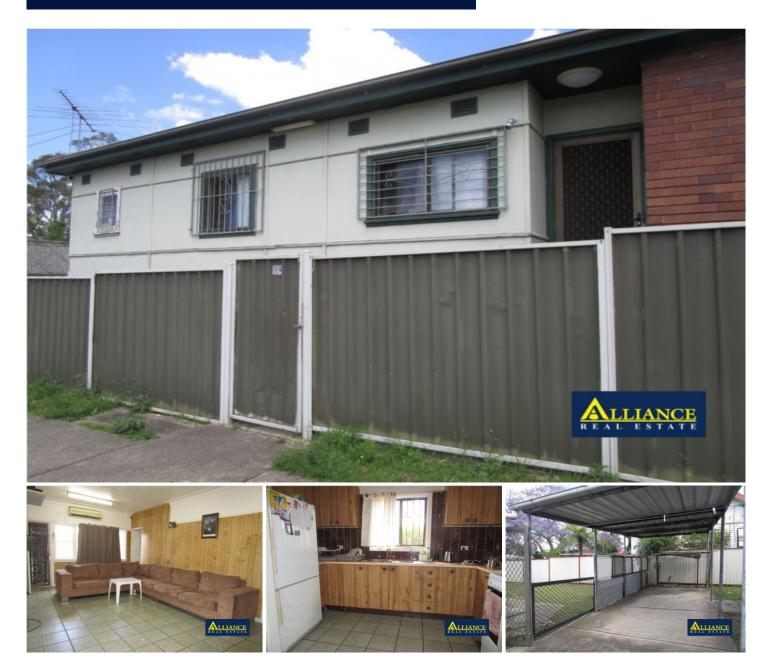

## 59 Tower Street Panania NSW

A well maintained property, located in a convenient position, close to local schools, shops, Revesby train station and bus transport on your front door step.

This property offers 3 spacious bedrooms with built-in wardrobes and air conditioner systems, a 4th bedroom/study, a tidy kitchen and bathroom plus an internal laundry with a second toilet.

There is a large combined lounge and dining area with an air conditioner, which overlooks the rear yard and carport/covered pergola area.

Pets Allowed. PLEASE NOTE: Garage is not included.

RENT INCLUDES ELECTRICITY AND WATER USAGE.