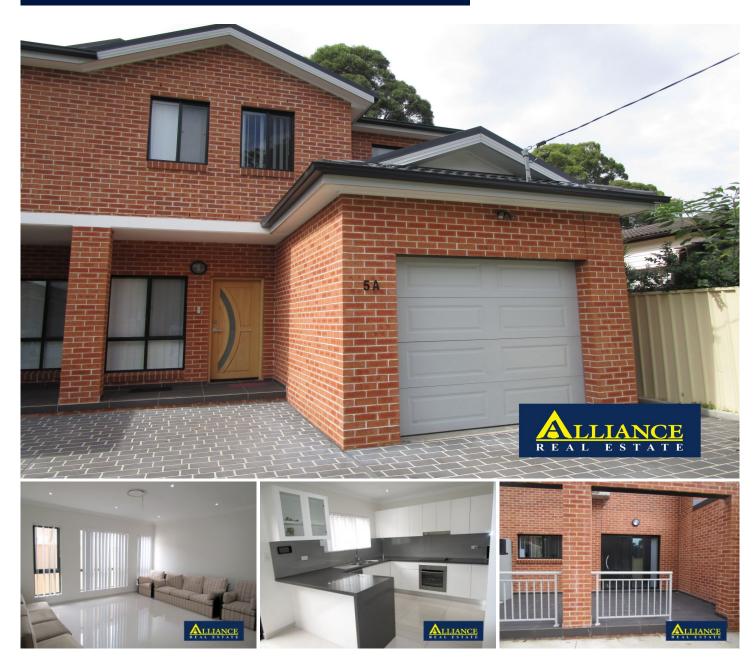

## 5A Vega Street Revesby NSW

Centrally located within walking distance to Revesby and Padstow Villages, local schools, parks and bus/train transport, this double brick modern duplex offers open plan living with plenty of light and space. Features include:

UPSTAIRS: four spacious bedrooms with built in wardrobes, an ensuite in the main bedroom, and a stylish family bathroom.

DOWNSTAIRS: spacious tiled living areas with a separate dining space overlooking the rear patio and garden, a modern kitchen with quality appliances including a dishwasher, and an internal laundry including a guest shower recess and toilet.

Outside offers a secure rear yard, and a large pergola, perfect for alfresco dining.

This property also includes air-conditioning, and a lock-up garage with internal access.

Sorry, no pets. Available NOW.