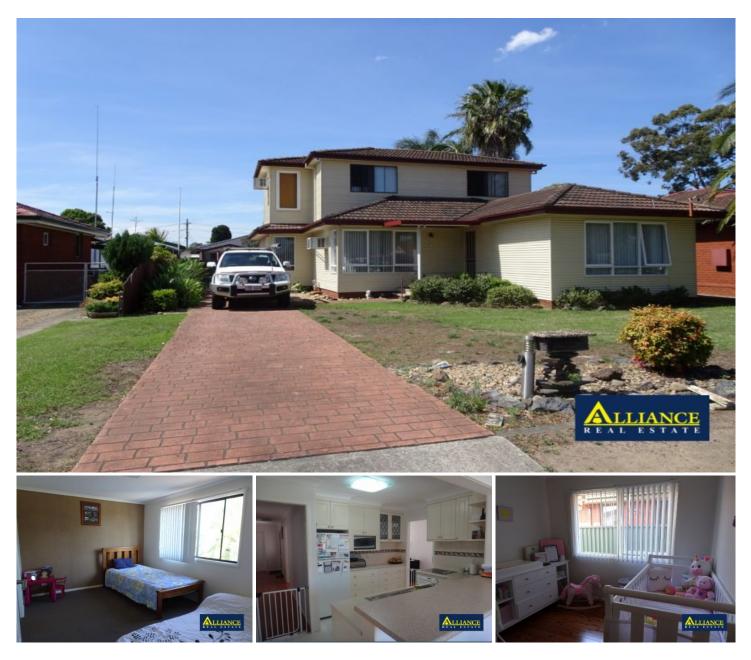

## 10 Zonnebeke Crescent Milperra NSW

This beautifully presented 4 bedroom home is filled with charm & character.

Downstairs features a modern style kitchen with open plan dining area and great size lounge room. Three great sized bedrooms all featuring built in robes, enough space for the growing family.

A beautiful timber stair case leading upstairs to a large main bedroom with walk in robe and en-suite and separate lounge room.

Carpet & polished floors through out, big pool area ready for summer, child friendly yard with covered entertaining area, lots of parking for your cars in the driveway and across the street from a child friendly park area. Close to schools, shops & transport. Available as of the 18th Of December, 2017.