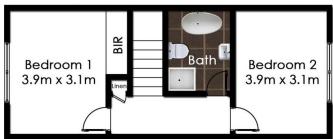

Upstairs you have 2 well sized rooms which includes a built-in wardrobe for one, timber flooring and a large main bathroom.

Only a short stroll to all the key amenities such as Panania Train Station, schools and shops and located just across from the Panania restaurant precinct this home is perfect for the individual, couple or young family.

## Panania, NSW

Floorplan & Siteplan (siteplan not to scale)

This diagram is for illustrative purposes only. All reasonable care has been taken in the preparation, but no warranty is given to the accuracy of the information. This document does not constitute any part of any offer or contract. Dimensions shown are approximate only. Prospective purchases must ety or their own enquiries. Photos and Floorplan by www.opticooststudios.com