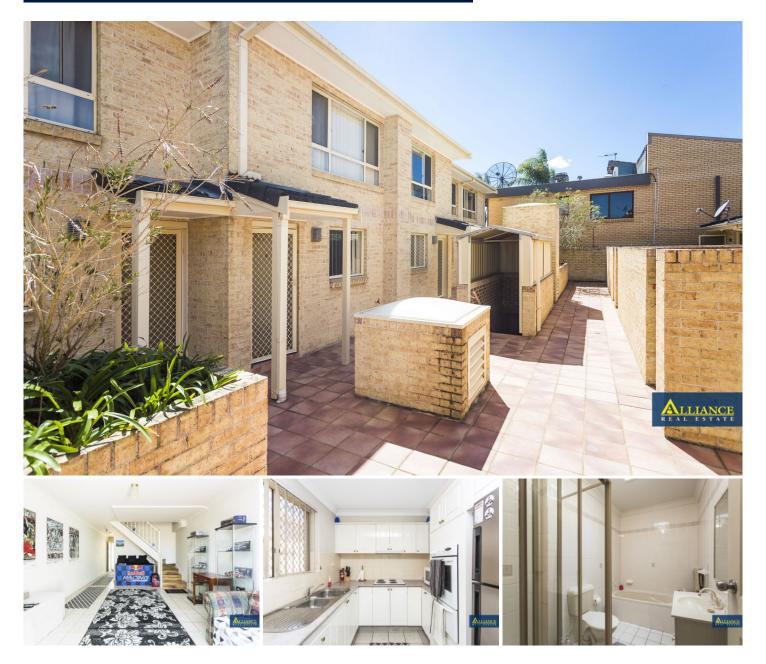

## 10/134 Tower Street Panania NSW

Located in a prime position this 2-bedroom townhouse will appeal to many different buyers.

On entering the property, you will notice the ample space allocated to your kitchen and living and dining areas that includes reverse cycle air-conditioning and tiled flooring. An internal laundry with an extra toilet as well as a neat sizable north facing courtyard round out the ground floor of this home.

Upstairs you have 2 well sized rooms which includes a built-in wardrobe for one, timber flooring and a large main bathroom.

Only a short stroll to all the key amenities such as Panania Train Station, schools and shops and located just across from the Panania restaurant precinct this home is perfect for the individual, couple or young family.

This home would also interest an investor with a property in such a good location and in such good condition. This property would be a drawcard for many tenants and currently returns \$450 per week and has a fantastic tenant residing in the property. This home also has only modest holding fees and levies.

With a single lock-up garage within a secured entry as well as a small complex this property is a must see.

## Features Include:

- Split Reverse cycle Air conditioning
- Built in wardrobe
- 2 spacious bedrooms
- Good sized kitchen
- Large bathroom
- Internal Laundry
- Dishwasher
- Dryer
- North facing courtyard
- Small and secured Complex
- Security Gate entrance
- Very close to train station, shops, bus stops and schools
- Secured 1 car lock up garage
- Across from local restaurants