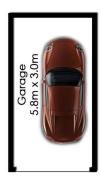

With a single lock-up garage within a secured entry as well as a small complex this property is a must see.

## Features Include:

- Split Reverse cycle Air conditioning
- Built in wardrobe
- 2 spacious bedrooms
- Good sized kitchen
- Large bathroom
- Internal Laundry
- Dishwasher
- Dryer
- North facing courtyard
- Small and secured Complex
- Security Gate entrance
- Very close to train station, shops, bus stops and schools
- Secured 1 car lock up garage
- Across from local restaurants

## Panania, NSW

Floorplan & Siteplan (siteplan not to scale)

This diagram is for illustrative purposes only. All reasonable care has been taken in the preparation, but no warranty is given to the accuracy of the information. This document does not constitute any part of any offer or contract. Dimensions shown are approximate only. Prospective purchases must ety or their own enquiries. Photos and Floorplan by www.opticooststudios.com