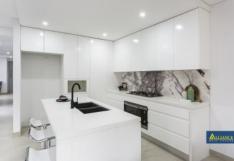

On entering you will be presented with 2 living spaces, an internal laundry a separate powder room, an alfresco courtyard, a separate dining area and a modern kitchen that features stone benchtops and splashback as well as stainless gas appliances.