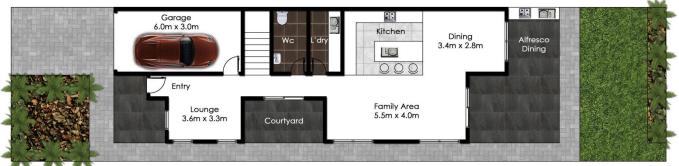

On entering you will be presented with 2 living spaces, an internal laundry a separate powder room, an alfresco courtyard, a separate dining area and a modern kitchen that features stone benchtops and splashback as well as stainless gas appliances.

Out the back you have a large covered entertaining area that includes a full outdoor kitchen and looks out over an ample yet easy to maintain yard with plenty of privacy.

Upstairs you will be treated to 4 large bedrooms with the main including an en-suite and walk in wardrobe and the remaining bedrooms containing built-in robes and supported with a large and modern bathroom.

## 2 Baldi Ave, Panania, NSW Floorplan & Siteplan (siteplan not to scale)

This diagram is for illustrative purposes only. All reasonable care has been taken in the preparation, but no warranty is given to the accuracy of the information. This document does not constitute any part of any other or contract. Dimensions shown are approximate only. Prospective purchases must lety on their own enquiries. Photos and Floorplan by www.opticoosistudios.com