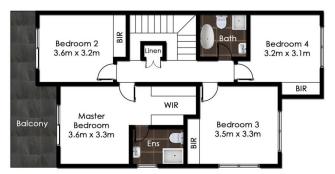

Out the back you have a large covered entertaining area that includes a full outdoor kitchen and looks out over an ample yet easy to maintain yard with plenty of privacy.

Upstairs you will be treated to 4 large bedrooms with the main including an en-suite and walk in wardrobe and the remaining bedrooms containing built-in robes and supported with a large and modern bathroom.

## 2 Baldi Ave, Panania, NSW Floorplan & Siteplan (siteplan not to scale)

This diagram is for illustrative purposes only. All reasonable care has been taken in the preparation, but no warranty is given to the accuracy of the information. This document does not constitute any part of any other or contract. Dimensions shown are approximate only. Prospective purchases must lety on their own enquiries. Photos and Floorplan by www.opticoosistudios.com