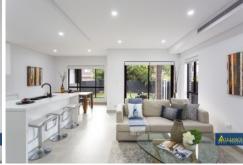

On entering you will be presented with 2 living spaces, an internal laundry a separate powder room, an alfresco courtyard, a separate dining area and a modern kitchen that features stone benchtops and splashback as well as stainless gas appliances.