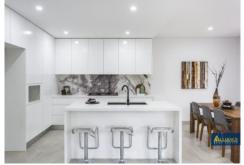

On entering you will be presented with 2 living spaces, an internal laundry a separate powder room, an alfresco courtyard, a separate dining area and a modern kitchen that features stone benchtops and splashback as well as stainless gas appliances.