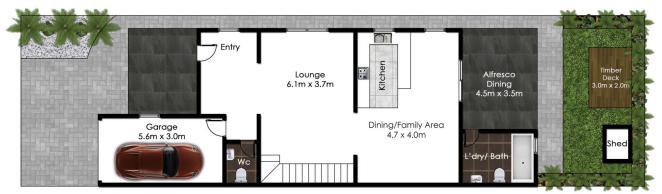

## 33A Alamein Road Revesby Heights NSW

This stunning full brick duplex in a sought-after location offers flowing open plan living, perfect for the modern family.

This impressive property features open plan living and dining areas, a large gourmet kitchen opening out to a covered alfresco entertaining area overlooking a large, child friendly backyard.

## We Love:

- Flowing, open plan living/dining
- Main Bedroom with walk-in robe, ensuite & balcony
- 3 Stylish Bathrooms

Pluses:

- Gourmet kitchen
- Alfresco entertaining area
- Huge level child friendly backyard

## Revesby Heights, NSW Floorplan & Siteplan (siteplan not to scale)