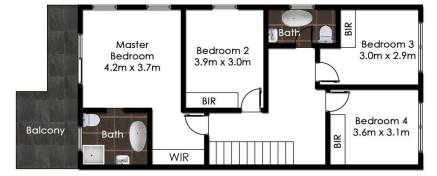

## Also offering:

- 4 large sized bedrooms with built in wardrobes
- Main bedroom with ensuite plus walk-in-robe & large balcony
- 3 Stylish bathrooms plus 4 toilets

Nothing to do besides move in!

## We Love:

- Flowing, open plan living/dining
- Main Bedroom with walk-in robe, ensuite & balcony
- 3 Stylish Bathrooms

Pluses:

- Gourmet kitchen
- Alfresco entertaining area
- Huge level child friendly backyard

## Revesby Heights, NSW Floorplan & Siteplan (siteplan not to scale)