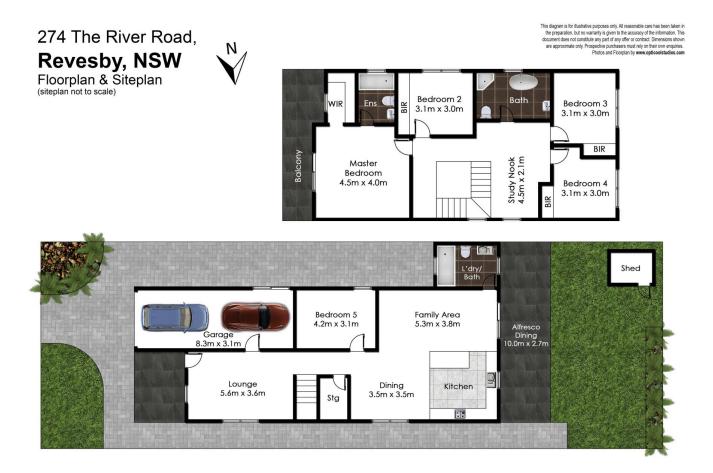

## 274 The River Road Revesby NSW

Spoil yourself with this exceptional semi-detached duplex in a fantastic location that is perfect for the young, growing and established family.

Offering four large bedrooms containing built in wardrobes, ducted air conditioning, the main includes a walk-in wardrobe, en-suite and private balcony.

Also, upstairs you have a large modern bathroom with free standing bath.

Downstairs you will be amazed by the large and inviting entrance with tiled floors throughout, high ceilings, downstairs bedroom, full bathroom a spacious living area.

Further into the house you will easily be able to cater for your friends and family with the power room/ laundry, spacious dining and modern large kitchen area that features stainless appliances, stone bench-top, gas cooking and polyurethane cupboards and plenty of storage.

Out the back you will have your own little piece of paradise with a spacious yard and manicured lawns.

While stylish, the property is also very practical with an internal laundry. A tandem garage with internal access and electric door will make life easier; this home will be too good to pass up.

5 🛤 3 🚰 2 🚘

Land Size : 327 sqm

Andrew Prodromou 02 9771 6115 andrew@allianceaust.com.au

© 2024 - Alliance Real Estate

The sender believes that this E-mail and any attachments were free of any virus, worm, Trojan horse, and/or malicious code when sent. This message and its attachments could have been infected during transmission. By reading the message and opening any attachments, the recipient accepts full responsibility for taking protective and remedial action about viruses and other defects. The sender's employer is not liable for any loss or damage arising in any way from this message or its attachments.