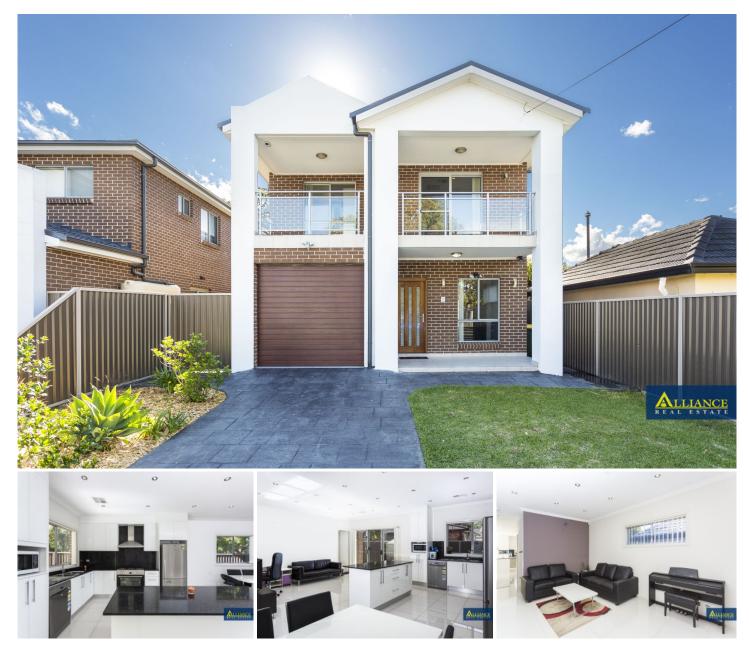

## 274 The River Road Revesby NSW

Spoil yourself with this exceptional semi-detached duplex in a fantastic location that is perfect for the young, growing and established family.

Offering four large bedrooms containing built in wardrobes, ducted air conditioning, the main includes a walk-in wardrobe, en-suite and private balcony.

Also, upstairs you have a large modern bathroom with free standing bath.

Downstairs you will be amazed by the large and inviting entrance with tiled floors throughout, high ceilings, downstairs bedroom, full bathroom a spacious living area.

Further into the house you will easily be able to cater for your friends and family with the power room/ laundry, spacious dining and modern large kitchen area that features stainless appliances, stone bench-top, gas cooking and polyurethane cupboards and plenty of storage.

Out the back you will have your own little piece of paradise with a spacious yard and manicured lawns.

While stylish, the property is also very practical with an internal laundry. A tandem garage with internal access and electric door will make life easier; this home will be too good to pass up.

We Love:

- 5 large bedrooms, built ins, walk in & amp; ensuite to main
- Open plan living area, modern kitchen with stainless appliances & amp; gas cooking
- Semi detached, downstairs bedroom + bathroom

Pluses:

- Walking distance to shops, school & amp; transport
- LED lighting throughout, ducted air, intercom, alarm
- Lock up garage + entertaining area

Disclaimer: We have, in preparing this document, used our best endeavours to ensure that the information contained herein is true and accurate to the best of our knowledge, but accept no responsibility and disclaim all liability in respect of any errors, omissions, inaccuracies or mis-statements contained in this document. Prospective purchasers should make their own enquiries to verify the information contained in this document.