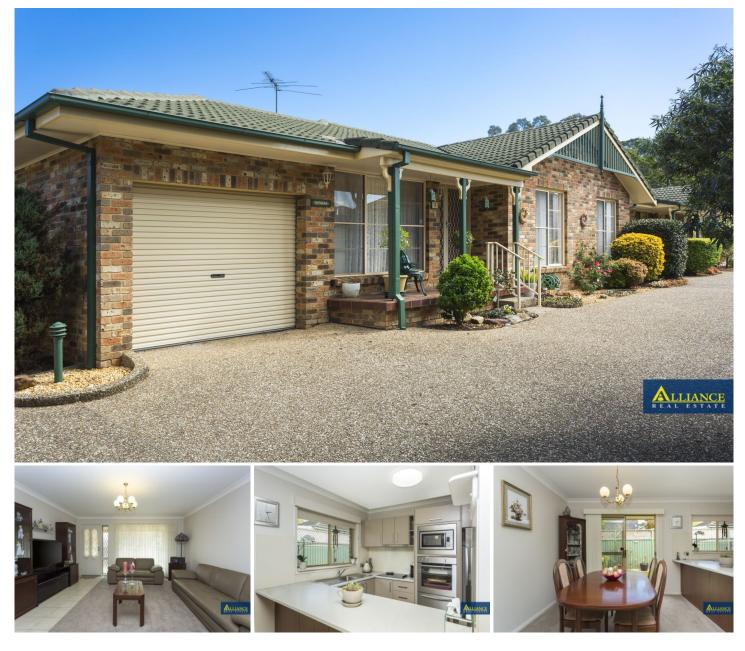

## 3/49 Ramsay Road Panania NSW

Located in the area's premier street this sought after 3 bedroom brick villa home in a small complex will certainly appeal to a number of interested buyers.

The home has many features including the following;

- Very Large Living Area and Separate Dining
- New Kitchen with Stainless Appliances
- Newly Carpeted throughout
- Internal Laundry with access to the yard
- 3 Large Bedrooms with Built-in Wardrobes
- Large main bathroom plus an ensuite
- Reverse cycle air-conditioning with fans
- Low maintenance yard with synthetic lawn
- Small Complex of 5 villas
- North Facing
- Close to Schools, shops and transport

We Love:

- 3-bedroom villa home with built-ins
- Low maintenance private yard
- Large Living and Separate dining

Pluses:

- New Kitchen
- Small Complex of 5
- Close to all amenities

Disclaimer: We have, in preparing this document, used our best endeavours to ensure that the information contained herein is true and accurate to the best of our knowledge, but accept no responsibility and disclaim all liability in respect of any errors, omissions, inaccuracies or mis-statements contained in this document. Prospective purchasers should make their own enquiries to verify the information contained in this document.

## 3 🛤 2 🚔 2 🛱

Price : \$ 890,000

Theo Kalinderidis 02 8112 8852 theo@allianceaust.com.au