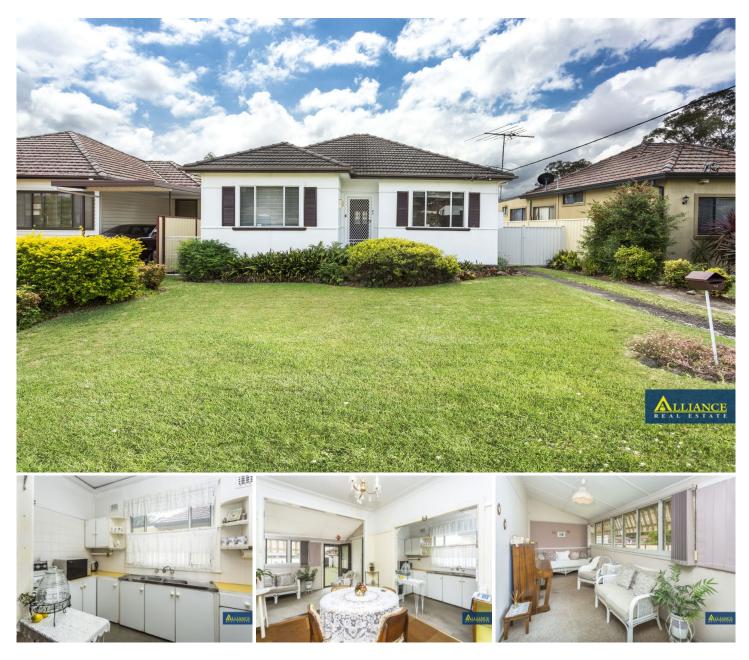

## **10 Sydney Street Panania NSW**

A fantastic place to start to live or a great rental investment, this property offers the best of both in today's demanding market.

Enviably positioned and just a stroll away from Panania's Shopping Village, transport and schools this home is the one you have been looking for.

The street appeal and potential of this property is just perfect for the first home buyers or investors.

This home boasts two spacious bedrooms with the potential for a 3rd bedroom, neat & amp; tidy kitchen bathroom, separate lounge/dining plus a large child friendly backyard with a lock up garage.

So, if you are after a beautiful home to live in or lease out in one of the area's most sought after locations then look no further than this home.

We Love:

- Spacious sun filled bedrooms & amp; study
- Good size lounge room
- Neat & amp; tidy kitchen & amp; bathroom

Pluses

- Walking distance to shops, schools & amp; station
- Manicured gardens, Garage
- Land size approximately: 13.41 X 45.72 = 610sqm

Disclaimer: We have, in preparing this document, used our best endeavours to ensure that the information contained herein is true and accurate to the best of our knowledge, but accept no responsibility and disclaim all liability in respect of any errors, omissions, inaccuracies or mis-statements contained in this document. Prospective purchasers should make their own enquiries to verify the information contained in this document.