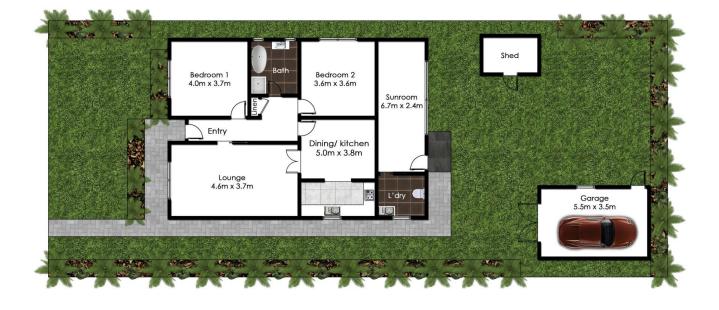

Pluses

- Walking distance to shops, schools & amp; station
- Manicured gardens, Garage
- Land size approximately: 13.41 X 45.72 = 610sqm

Disclaimer: We have, in preparing this document, used our best endeavours to ensure that the information contained herein is true and accurate to the best of our knowledge, but accept no responsibility and disclaim all liability in respect of any errors, omissions, inaccuracies or mis-statements contained in this document. Prospective purchasers should make their own enquiries to verify the information contained in this document.

This diagram is for illustrative purposes only. Al reasonable care has been taken in the preparation, but no warranty is given to the accuracy of the information. This document does not constitute any pair of any offer or contrate. Dimensions shown are approximate only. Prospective purboarses must ety on their own equitations Photos and Floorplan by www.opticoolstudies.com