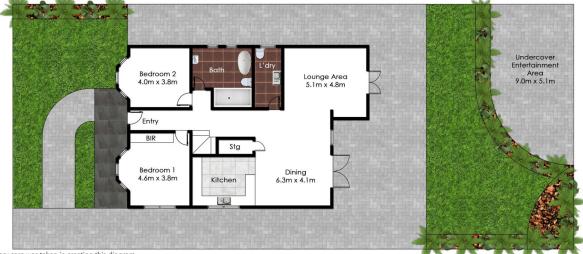

Offering 5 huge sun filled bedrooms + study area, updated kitchen & bathroom & open plan spaces for everyday living.

Once outside you will find a spacious undercover entertaining area that is perfect for the seasoned entertainer to host your family and friends whilst overlooking the large child friendly yard and manicured gardens.

This property also has the added bonus of duplex potential (Subject to council approval). Land size approximately  $15.24 \times 36 = 550 \text{sgm}$ 

We Love:

- 5 bedrooms, 3 upstairs, 2 downstairs

- lots of space
- Undercover entertaining area

## 81 Thomas St, **PICNIC POINT, NSW**

Floorplan & Siteplan (siteplan not to scale)

Every care was taken in creating this diagram, however it should be used as a guide only.