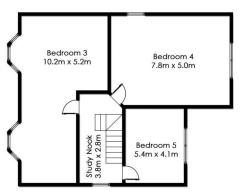

Offering 5 huge sun filled bedrooms + study area, updated kitchen & bathroom & open plan spaces for everyday living.

Once outside you will find a spacious undercover entertaining area that is perfect for the seasoned entertainer to host your family and friends whilst overlooking the large child friendly yard and manicured gardens.

This property also has the added bonus of duplex potential (Subject to council approval). Land size approximately  $15.24 \times 36 = 550 \text{sgm}$ 

We Love:

- 5 bedrooms, 3 upstairs, 2 downstairs

- lots of space
- Undercover entertaining area

## 81 Thomas St, **PICNIC POINT, NSW**

Floorplan & Siteplan (siteplan not to scale)

Every care was taken in creating this diagram, however it should be used as a guide only.