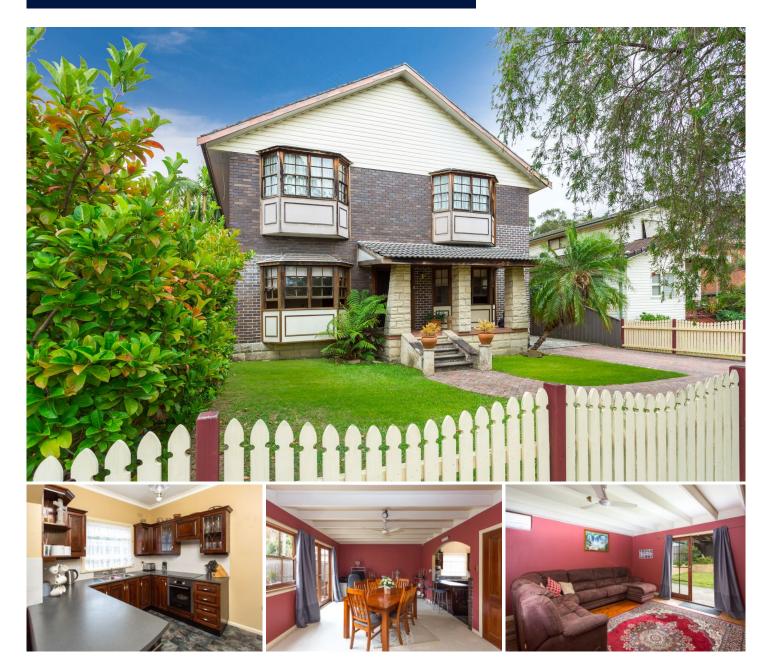

## 81 Thomas Street Picnic Point NSW

Ideally situated in a convenient location & with in the zone for Picnic Point Public & High school is this great family home.

In an idyllic setting for family life, this unique two level 5 bedroom residence features a free flowing floor plan which seamlessly integrates a selection of tastefully styled interior spaces with family in mind.

Supremely positioned in one of the area's finest streets this home offers peace, privacy and convenience to The Georges River National Park and is located in the zone for Picnic Point Public & High school.

Offering 5 huge sun filled bedrooms + study area, updated kitchen & bathroom & open plan spaces for everyday living.

Once outside you will find a spacious undercover entertaining area that is perfect for the seasoned entertainer to host your family and friends whilst overlooking the large child friendly yard and manicured gardens.

This property also has the added bonus of duplex potential (Subject to council approval). Land size approximately  $15.24 \times 36 = 550 \text{sgm}$ 

We Love:

- 5 bedrooms, 3 upstairs, 2 downstairs

- lots of space
- Undercover entertaining area

5 📭 1 🖺 2 😭

**Price** : \$ 1,120,000 Land Size: 562 sqm

**Andrew Prodromou** 02 9771 6115