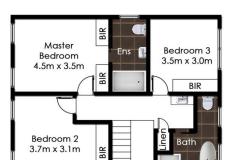

### 92A Bransgrove Road Revesby NSW

This ideally located duplex is perfect for home buyers seeking space, comfort and low maintenance. Upstairs features 3 bedrooms with built-in robes, main also features an ensuite, as well as a 3-way bathroom. Downstairs you will find a large living area, internal laundry with extra toilet, separate dining and updated kitchen with stone benchtop, gas cooking and stainless-steel appliances. Out the back you will find a covered entertaining area, perfect for the upcoming summer BBQs, as well as a low maintenance yard. There is also, split system air-conditioning and a single lock up garage with internal access. Situated within a short walk to Johnstone reserve, local shops, schools and train station

#### We Love:

- 3 bedrooms with built-in robes
- Main bedroom with ensuite
- Updated kitchen with gas cooking

## 3 📭 2 🖺 1 🗬

Price : \$ 878,000 Building Size : 134 sqm Land Size : 256 sqm

Chris Edwards 02 9771 6115 chris@allianceaust.com.au

# 92a Bransgrove Rd **Revesby, NSW**

Floorplan & Siteplan (siteplan not to scale)

This diagram is for illustrative purposes only. All reasonable care has been taken in the preparation, but no warranty is given to the accuracy of the information. This document does not constitute any part of any offer or contract. Dimensions shown are approximate only, Prospective purchasers must rely on their own enquiries. Photos and Floorplan by www.opticoolstudios.com