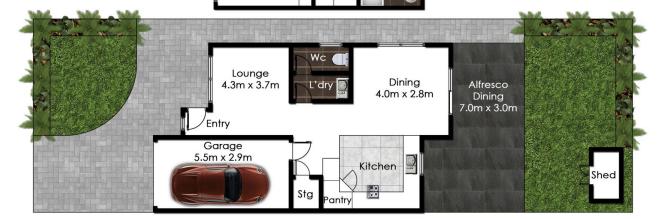

### 92A Bransgrove Road Revesby NSW

This ideally located duplex is perfect for home buyers seeking space, comfort and low maintenance. Upstairs features 3 bedrooms with built-in robes, main also features an ensuite, as well as a 3-way bathroom. Downstairs you will find a large living area, internal laundry with extra toilet, separate dining and updated kitchen with stone benchtop, gas cooking and stainless-steel appliances. Out the back you will find a covered entertaining area, perfect for the upcoming summer BBQs, as well as a low maintenance yard. There is also, split system air-conditioning and a single lock up garage with internal access. Situated within a short walk to Johnstone reserve, local shops, schools and train station

## Pluses:

- Covered entertaining area
- Split system air-conditioning
- Diagonally opposite Johnstone Reserve

Disclaimer: We have, in preparing this document, used our best endeavours to ensure that the information contained

## 3 📭 2 🖺 1 🗬

Price : \$ 878,000 Building Size : 134 sqm Land Size : 256 sqm

Chris Edwards 02 9771 6115 chris@allianceaust.com.au

# 92a Bransgrove Rd **Revesby, NSW**

Floorplan & Siteplan (siteplan not to scale)

This diagram is for illustrative purposes only. All reasonable care has been taken in the preparation, but no warranty is given to the accuracy of the information. This document does not constitute any part of any offer or contract. Dimensions shown are approximate only, Prospective purchasers must rely on their own enquiries. Photos and Floorplan by www.opticoolstudios.com