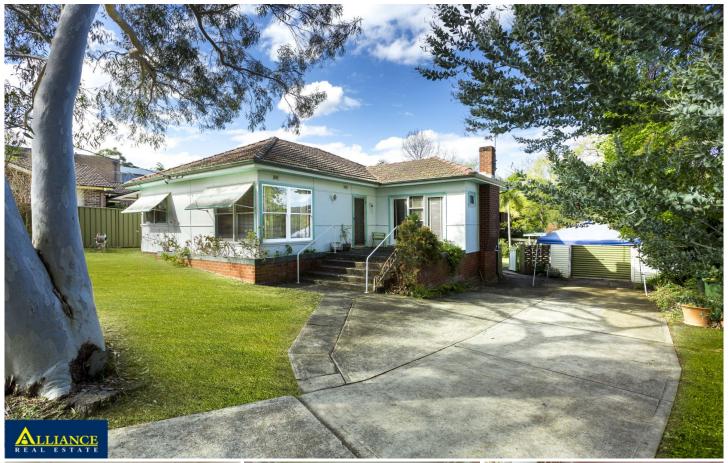

## 103 Ramsay Road Picnic Point NSW

Presenting a rare and exciting opportunity to purchase in a highly sought after suburb & street, this is undoubtedly one of Picnic Points best opportunities.

A sturdy house with 2 good sized bedrooms, neat & tidy kitchen, spacious living and dining, updated bathroom as well as a sunroom will provide the successful purchaser with a number of options.

Standing tall on approximately 1037sqm of land with a 20.11m frontage, the lucky buyer can choose to either to rent the property or consider renovating or developing the block (S.T.C.A).

A lock up garage and a large yard also provide the option for a buyer to build their dream home or carry out renovations to the property.

## Pluses:

- ? Wide street frontage of 20m
- ? Development opportunity for astute buyers
- ? Land dimensions approximately: 20.11x 51 = 1037sqm

Disclaimer: We have, in preparing this document, used our best endeavours to ensure that the information contained herein is true and accurate to the best of our knowledge, but accept no responsibility and disclaim all liability in respect of any errors, omissions, inaccuracies or mis-statements contained in this document. Prospective purchasers should make their own enquiries to verify the information contained in this document.