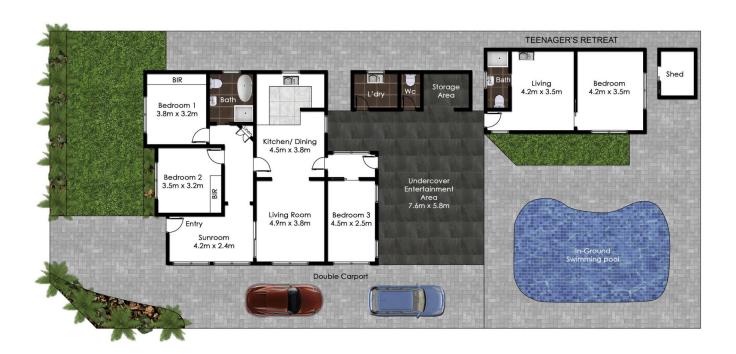

## 2 Wilson Street Panania NSW

This neatly presented corner block home in the heart of Panania offers plenty of potential for investors, first home buyers, a young family or anyone looking to build. A rare opportunity with a 3-bedroom house, teenage retreat and a swimming pool, this property will be suitable for various buyer groups. Land size is 562.8sqm.

- ? Light filled living room and sunroom
- ? Covered alfresco entertaining area and swimming pool
- ? Readymade for a young family, flexibility to update if desired
- ? Two of four double bedrooms have mirrored built-in robes
- ? Air conditioning and ceiling fans
- ? Teenage Retreat with 1 bedroom, living area and kitchenette & Dathroom
- ? Multiple covered & amp; uncovered car spaces plus shed for storage
- ? Close to local schools, parks, shopping centres, station

## 4 2 2 2

**Price** : \$ 980,000 **Land Size** : 564 sqm

Theo Kalinderidis 02 8112 8852 theo@allianceaust.com.au

2 Wilson street, **Panania, NSW** Floorplan & Siteplan (siteplan not to scale)

This diagram is for illustrative purposes only. All reasonable care has been taken in the preparation, but no warranty is given to the accuracy of the information. This document does not constitute any part of any offer or contract. Dimensions shown are approximate only. Prospective purchases must rely on their own enquires. Photos and Floorpian by www.opticoolstudios.com