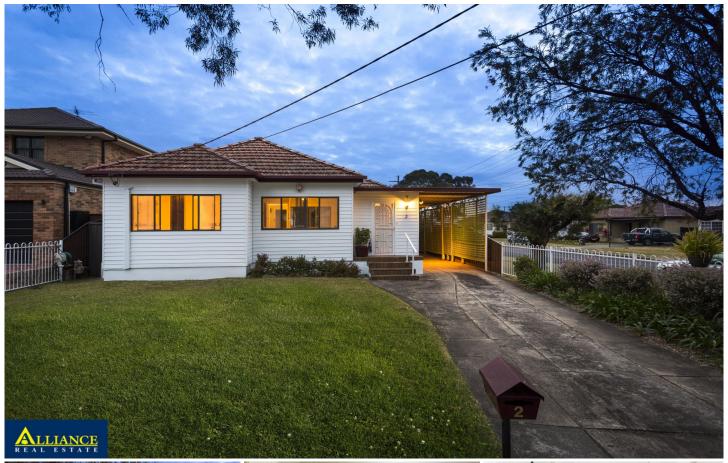

## 2 Wilson Street Panania NSW

This neatly presented corner block home in the heart of Panania offers plenty of potential for investors, first home buyers, a young family or anyone looking to build. A rare opportunity with a 3-bedroom house, teenage retreat and a swimming pool, this property will be suitable for various buyer groups. Land size is 562.8sqm.

- ? Light filled living room and sunroom
- ? Covered alfresco entertaining area and swimming pool
- ? Readymade for a young family, flexibility to update if desired
- ? Two of four double bedrooms have mirrored built-in robes
- ? Air conditioning and ceiling fans
- ? Teenage Retreat with 1 bedroom, living area and kitchenette & Dathroom
- ? Multiple covered & amp; uncovered car spaces plus shed for storage
- ? Close to local schools, parks, shopping centres, station