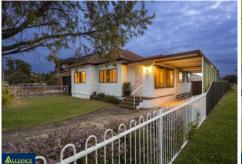

## 2 Wilson Street Panania NSW

This neatly presented corner block home in the heart of Panania offers plenty of potential for investors, first home buyers, a young family or anyone looking to build. A rare opportunity with a 3-bedroom house, teenage retreat and a swimming pool, this property will be suitable for various buyer groups. Land size is 562.8sqm.

- ? Light filled living room and sunroom
- ? Covered alfresco entertaining area and swimming pool
- ? Readymade for a young family, flexibility to update if desired
- ? Two of four double bedrooms have mirrored built-in robes
- ? Air conditioning and ceiling fans
- ? Teenage Retreat with 1 bedroom, living area and kitchenette & Dathroom
- ? Multiple covered & amp; uncovered car spaces plus shed for storage
- ? Close to local schools, parks, shopping centres, station