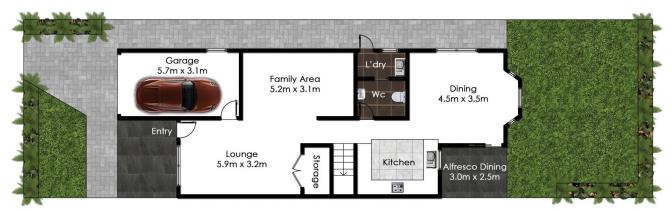

Fully equipped kitchen with gas cooking and dishwasher opening to separate dining area.

Boasting 4 good size bedrooms all with builtin robes, master bedroom with large ensuite, walkin robe and huge balcony. Fully tiled bathrooms and powder room leading to the internal laundry. Conveniently located within walking distance to Panania Station and shops.

## 46A Cammarlie St, **Panania, NSW**

15

This diagram is for illustrative purposes only. All reasonable care has been taken in the preparation, but no warranty is given to the accuracy of the information. This document does not constitute any part of any offer or contract. Dimensions shown are approximate only, Prospective purchasers must rely on their own enquiries. Photos and Floorplan by www.opticoolstudios.com

Floorplan & Siteplan (siteplan not to scale)