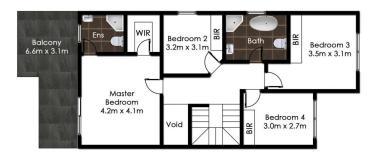

Fully equipped kitchen with gas cooking and dishwasher opening to separate dining area.

Boasting 4 good size bedrooms all with builtin robes, master bedroom with large ensuite, walkin robe and huge balcony. Fully tiled bathrooms and powder room leading to the internal laundry. Conveniently located within walking distance to Panania Station and shops.

## 46A Cammarlie St, **Panania, NSW**

15

This diagram is for illustrative purposes only. All reasonable care has been taken in the preparation, but no warranty is given to the accuracy of the information. This document does not constitute any part of any offer or contract. Dimensions shown are approximate only, Prospective purchasers must rely on their own enquiries. Photos and Floorplan by www.opticoolstudios.com

Floorplan & Siteplan (siteplan not to scale)