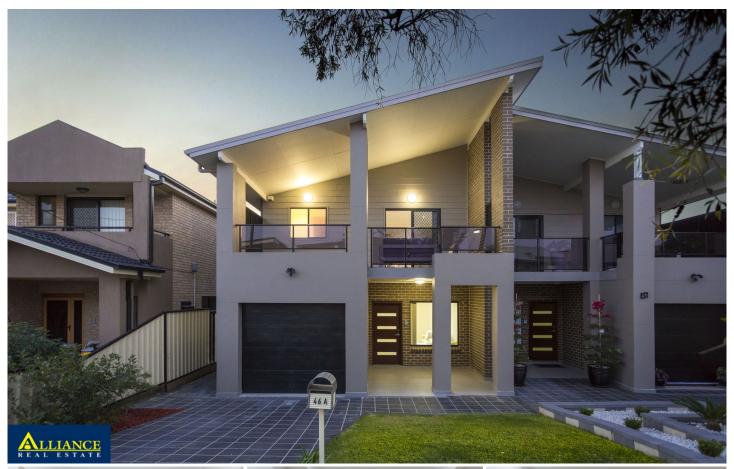

## **46A Cammarlie Street Panania NSW**

A compelling combination of modern design and space awaits you. Only 3 years young with large living areas, featuring tiles and floorboards throughout, ducted air conditioning, alarm system, intercom and remote operated garage.

Fully equipped kitchen with gas cooking and dishwasher opening to separate dining area.

Boasting 4 good size bedrooms all with builtin robes, master bedroom with large ensuite, walkin robe and huge balcony. Fully tiled bathrooms and powder room leading to the internal laundry. Conveniently located within walking distance to Panania Station and shops.

4 🕒 2 🖺 1 😭

**Building Size**: 211 sqm **Land Size**: 294 sqm

Rema Fakhoury 02 9771 6115 rema@allianceaust.com.au