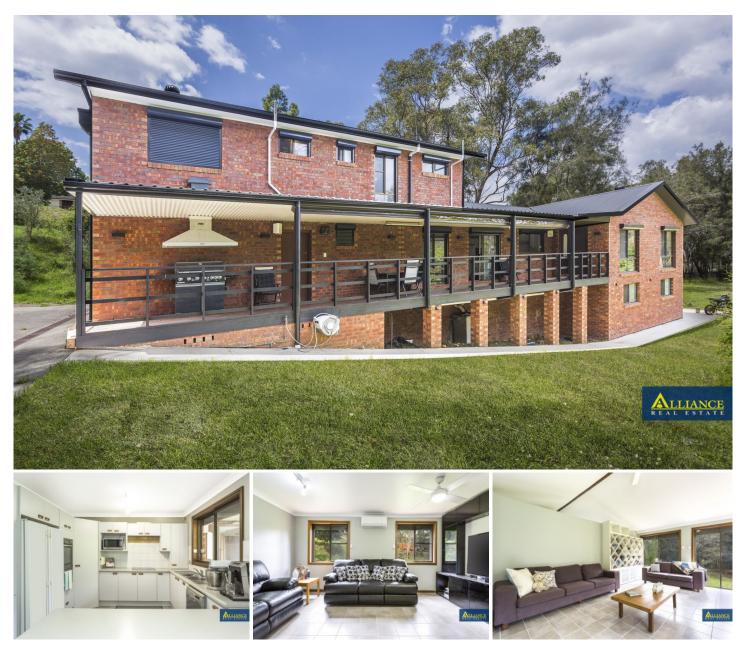

## 764A Henry Lawson Drive Picnic Point NSW

Defined by generous proportions and access to the board walk this inviting family home provides a free-flowing floor plan with light filled interiors, generous outdoor spaces and an exceptional sense of privacy in a coveted position, surrounded by quality homes.

Brimming with character this home offers high ceilings, four spacious bedrooms the main with ensuite plus a study or home office, stylish modern bathroom, spacious separate formal lounge/ dining areas, large kitchen with heaps of cupboards & amp; casual dining space.

With a host of quality extras such as large child friendly yard, lock up 2 car garage, outdoor undercover areas plus extra accommodation which would be perfect for the large family.

This home offers one clever purchaser the opportunity to secure a home in a tightly held address moments away from boat ramps, reserves, public transport and some of the area's finest primary and secondary schools.

## We Love:

- Four bedrooms with built ins & amp; main with ensuite + study or home office
- Sought after location surrounded by quality homes
- Park like grounds next door plus plenty of parking

Pluses:

- 1 minute drive to the M5 motorway
- Access to the board walk
- Ultra private & amp; secure location
- Land size approximately: 1200sqm

Disclaimer: We have, in preparing this document, used our best endeavours to ensure that the information contained herein is true and accurate to the best of our knowledge, but accept no responsibility and disclaim all liability in respect of any errors, omissions, inaccuracies or mis-statements contained in this document. Prospective purchasers should make their own enquiries to verify the information contained in this document.

4 🍋 3 🏪 7 🚘

Land Size : 1200 sqm

Andrew Prodromou 02 9771 6115 andrew@allianceaust.com.au

Rema Fakhoury 02 9771 6115 rema@allianceaust.com.au