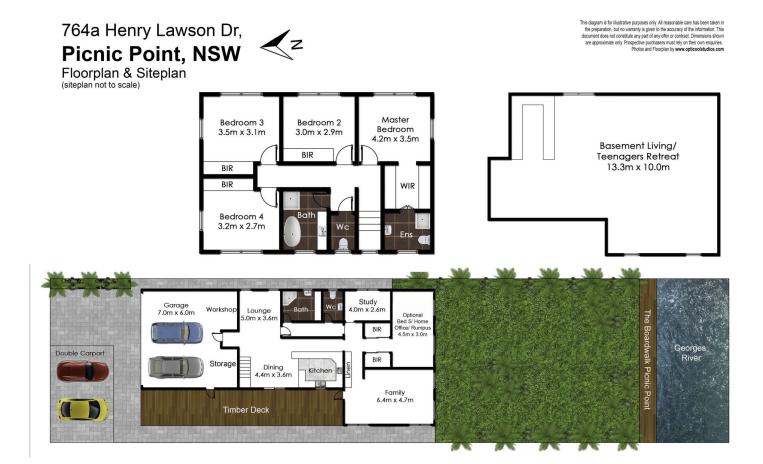

Brimming with character this home offers high ceilings, four spacious bedrooms the main with ensuite plus a study or home office, stylish modern bathroom, spacious separate formal lounge/ dining areas, large kitchen with heaps of cupboards & amp; casual dining space.

With a host of quality extras such as large child friendly yard, lock up 2 car garage, outdoor undercover areas plus extra accommodation which would be perfect for the large family.

This home offers one clever purchaser the opportunity to secure a home in a tightly held address moments away from boat ramps, reserves, public transport and some of the area's finest primary and secondary schools.

- 1 minute drive to the M5 motorway
- Access to the board walk
- Ultra private & amp; secure location
- Land size approximately: 1200sqm

Disclaimer: We have, in preparing this document, used our best endeavours to ensure that the information contained herein is true and accurate to the best of our knowledge, but accept no responsibility and disclaim all liability in respect of any errors, omissions, inaccuracies or mis-statements contained in this document. Prospective purchasers should make their own enquiries to verify the information contained in this document.

4 🍋 3 🏪 7 🚘

Land Size : 1200 sqm

Andrew Prodromou 02 9771 6115 andrew@allianceaust.com.au

Rema Fakhoury 02 9771 6115 rema@allianceaust.com.au