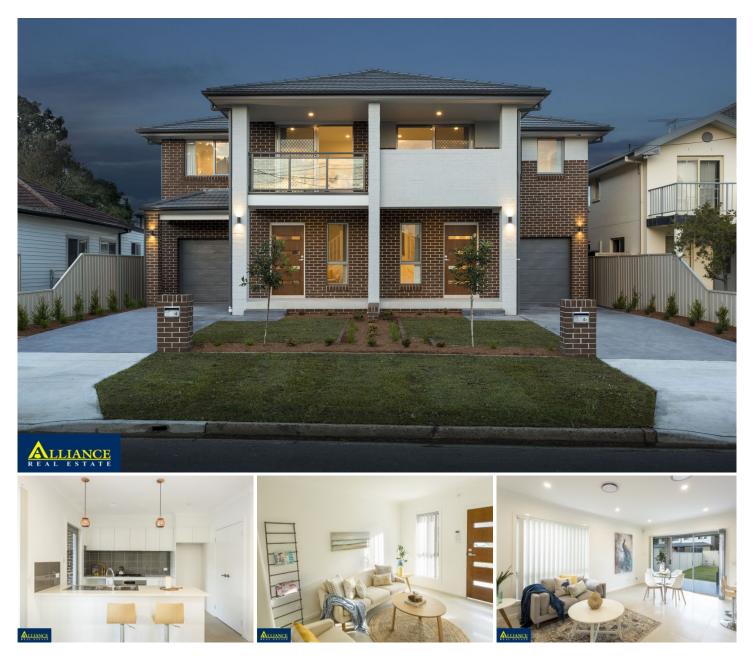

## **4 Dowding Street Panania NSW**

Impressive in design, this brand-new duplex home offers perfect living and entertaining.

State of the art kitchen with 900mm gas cooktop, electric oven, kitchen island, stone benchtops with access door from the kitchen to the alfresco and backyard. Main bathroom is spacious and offers floor to ceiling tiles. Open plan living/dining which continues through to the covered alfresco and child friendly backyard. The master bedroom offers a spacious walk-in wardrobe, large ensuite and balcony access.

Other features include downstairs powder room, ducted air, alarm system, premium floating timber flooring upstairs, large storage under the staircase, downstairs laundry with ample storage, linen press on both levels.

Its convenient location is ideal for those wanting proximity to all the local amenities, schools, university, parks & amp; transport.

We Love:

- Ultra modern design

- Open plan living
- Covered alfresco entertaining

Pluses:

- Down lights, ducted heating & amp; cooling
- Remote control access to garage
- Close to M5, schools, university, parks, shops

Disclaimer: We have, in preparing this document, used our best endeavours to ensure that the information contained herein is true and accurate to the best of our knowledge, but accept no responsibility and disclaim all liability in respect of any errors, omissions, inaccuracies or mis-statements contained in this document. Prospective purchasers should make their own enquiries to verify the information contained in this document.

# 4 🛤 2 🚔 1 🚘

Land Size : 302.7 sqm

Theo Kalinderidis 02 8112 8852 theo@allianceaust.com.au

Rema Fakhoury 02 9771 6115 rema@allianceaust.com.au