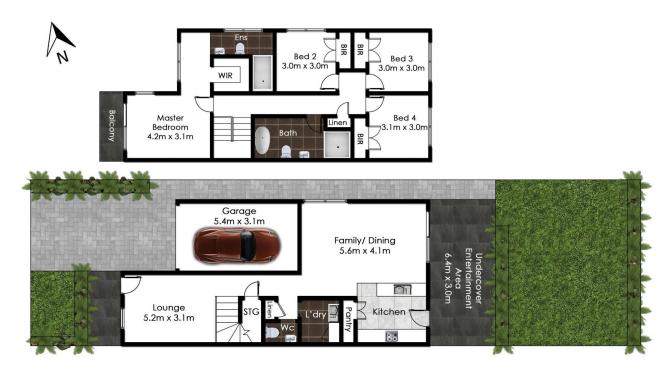

# 4 Dowding St,

Panania, NSW

This diagram is for illustrative purposes only. All reasonable care has been taken in the preparation, but no warranty is given to the accuracy of the information. This document does not constitute any part of any offer or contract. Dimensions shown are approximate only. Prospective purchasers must rely on their own enquires. Photos and Floorplan by www.opticoolstudios.com

Floorplan & Siteplan (siteplan not to scale)