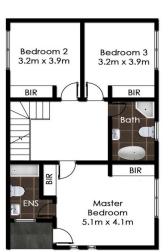

## 21A Paul St, **Picnic Point, NSW**

Floorplan & Siteplan (siteplan not to scale)

This diagram is for illustrative purposes only. All reasonable care has been taken in the preparation, but no warranty is given to the accuracy of the information. This document does not constitute any part of any offer or contract. Dimensions shown are approximate only, Prospective purchasers must rely on their own enquiries. Photos and Floorplan by www.opticoolstudios.com

Offering 4 spacious bedrooms with built-in robes, main with ensuite and balcony, 2 bathrooms with quality fixtures and fittings, modern kitchen with stainless steel appliances & to show a standard statement of the stainless steel appliances.