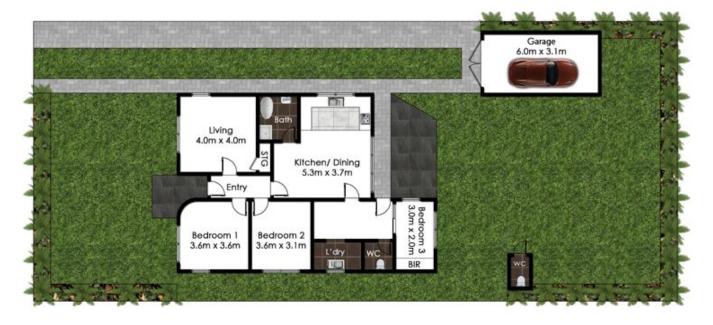

## 11 Condon Avenue Panania NSW

From the moment you enter the door you will fall in love with every facet of this unbelievable residence.

Comprising 3 bright bedrooms with built-in wardrobes, freshly renovated gleaming bathroom with shower and a separate bath so you may relax and unwind after a long day's work, a stunning kitchen complete with brand new appliances including dishwasher and vast amounts of cupboard and bench space, a separate lounge and dining areas, an internal laundry, air-conditioning, a garage and a large backyard.

## 3 🛤 1 🚰 1 🚘

Land Size : 743 sqm

Margaret Lucas 02 8112 8855 margaret@allianceaust.com.au

This diagram is for illustrative purposes only. All reasonable care has been taken in the preparation, but no warramy is given to the accuracy of the information. This document does not constitute any part of any offer or contract. Dimensions shown are approximate only. Prospective purchases must rely on their own enquiries. Photos and Floorplan by www.opticoolstudios.com