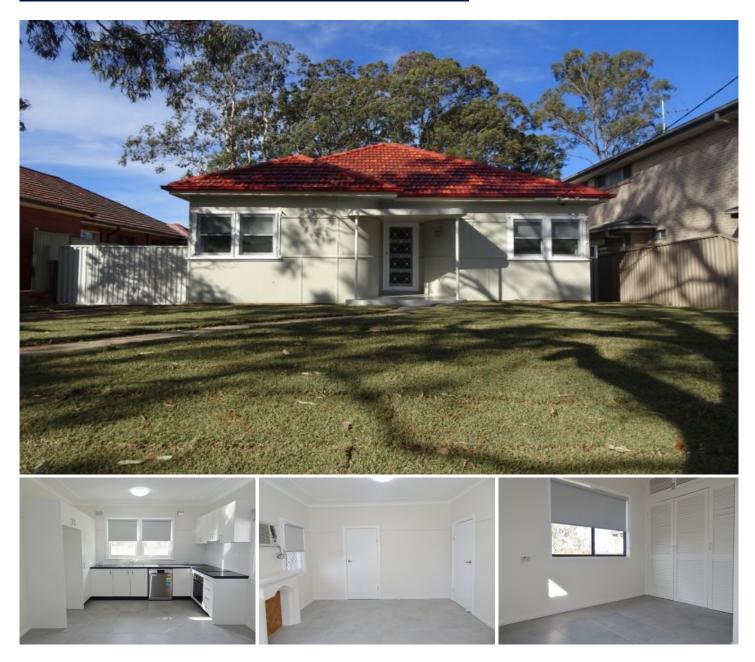

## 11 Condon Avenue Panania NSW

From the moment you enter the door you will fall in love with every facet of this unbelievable residence.

Comprising 3 bright bedrooms with built-in wardrobes, freshly renovated gleaming bathroom with shower and a separate bath so you may relax and unwind after a long day's work, a stunning kitchen complete with brand new appliances including dishwasher and vast amounts of cupboard and bench space, a separate lounge and dining areas, an internal laundry, air-conditioning, a garage and a large backyard.

Superb location, only short walk to Panania Village, train station, local schools, clubs and bus transport.

Pets will be considered upon application. Available NOW.

Please Note: We do not accept online applications. Tenant application forms are available at open house inspections.

## 3 🛤 1 🚰 1 🚘

Land Size : 743 sqm

Margaret Lucas 02 8112 8855 margaret@allianceaust.com.au