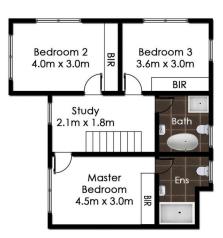

Upstairs is featured with 3 large bedrooms all with built-ins and an en-suite in the main bedroom. Included is also a study nook and large main bathroom.

Outside you will notice the huge undercover entertainment area that will cater for any event with family and friends or can be the perfect place to relax after a long day.

# Chipping Norton, NSW <=

Floorplan & Siteplan (siteplan not to scale)

This diagram is for illustrative purposes only. All reasonable care has been taken in the preparation, but no warranty is given to the accuracy of the information. This document does not constitute any part of any offer or contract. Dimensions shown are approximate only. Prospective purchasers must rely on their own enquiries. Photos and Floorplan by www.opticoolstudios.com