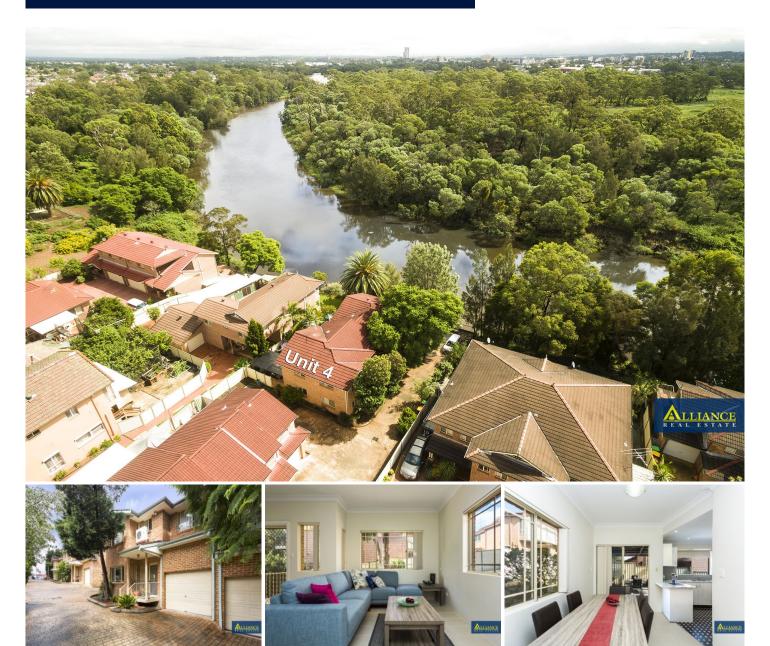

### 4/163 Epsom Road Chipping Norton NSW

On the riverside at the back end of a small complex this beautifully presented 3 bedroom full brick townhouse is sure to receive a great deal of interest from a number of different buyers.

On entering this home you will instantly be impressed with the flowing floor plan that provides a large living, separate dining and large (brand new) kitchen with stainless appliances and plenty of storage. Leading past the kitchen you have a powder room and an internal laundry.

Upstairs is featured with 3 large bedrooms all with built-ins and an en-suite in the main bedroom. Included is also a study nook and large main bathroom.

Outside you will notice the huge undercover entertainment area that will cater for any event with family and friends or can be the perfect place to relax after a long day.

Also included is a single car lock-up garage and additional storage.

This home is in a prime location directly across from the Chipping Norton shopping village on Epsom Road that contains an IGA, café, bakery, newsagent etc with easy access to transport.