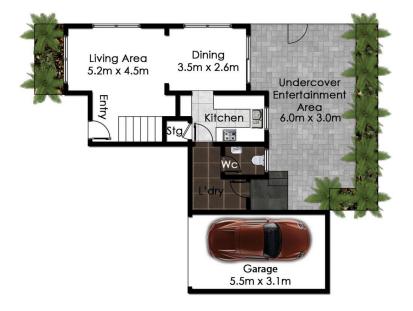

On entering this home you will instantly be impressed with the flowing floor plan that provides a large living, separate dining and large (brand new) kitchen with stainless appliances and plenty of storage. Leading past the kitchen you have a powder room and an internal laundry.

Also included is a single car lock-up garage and additional storage.

This home is in a prime location directly across from the Chipping Norton shopping village on Epsom Road that contains an IGA, café, bakery, newsagent etc with easy access to transport.

# Chipping Norton, NSW <=

Floorplan & Siteplan (siteplan not to scale)

This diagram is for illustrative purposes only. All reasonable care has been taken in the preparation, but no warranty is given to the accuracy of the information. This document does not constitute any part of any offer or contract. Dimensions shown are approximate only. Prospective purchasers must rely on their own enquiries. Photos and Floorplan by www.opticoolstudios.com